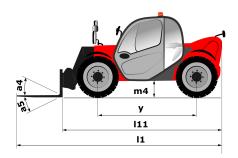

## **Dimensional drawing**

## MT 730 H

|                                             | MT 730 H - Created on August 16, 2021 at 5.45.39 AM U |
|---------------------------------------------|-------------------------------------------------------|
| Capacities                                  | Metric                                                |
| Max. capacity                               | 3000 kg                                               |
| Max. lifting height                         | 6.90 m                                                |
| Max. Reach                                  | 4 m                                                   |
| Weight and dimensions                       |                                                       |
| Overall length to carriage                  | l11 4.67 m                                            |
| Overall length (with forks)                 | 11 5.77 m                                             |
| Overall width                               | b1 1.99 m                                             |
| Overall height                              | h17 1.99 m                                            |
| Wheelbase                                   |                                                       |
| Ground clearance                            | y 2.69 m<br>m4 0.34 m                                 |
|                                             |                                                       |
| Overall cab width                           | b4 0.79 m                                             |
| Tilt-up angle                               | a4 11 °                                               |
| Tilt-down angle                             | a5 116°                                               |
| External turning radius (over tyres)        | Wa1 3.33 m                                            |
| Unladen weight (with forks)                 | 5880 kg                                               |
| Standard tyres                              | ALLIANCE 380/75 R20 148A8 A580                        |
| Forks length / width / section              | I / e / s 1070 mm x 100 mm / 50 mm                    |
| Performances                                |                                                       |
| Lifting                                     | 9.42 s                                                |
| Lowering                                    | 7.53 s                                                |
| Extension                                   | 7.43 s                                                |
| Retraction                                  | 9.36 s                                                |
| Crowd                                       | 3.21 s                                                |
| Dump                                        | 2.15 s                                                |
| Engine                                      |                                                       |
| Engine brand                                | Kubota                                                |
| Engine norm                                 | Stage V                                               |
| Engine model                                | V3307-CR-TE5B                                         |
| Number of cylinders / Capacity of cylinders | 4 - 3331 cm³                                          |
| I.C. Engine power rating - Power (kW)       | 75 Hp / 54.60 kW                                      |
| Max. torque / Engine rotation               | 265 Nm @ 1400 rpm                                     |
| Drawbar pull (Laden)                        | 3860 daN                                              |
| Transmission                                | 0000 0011                                             |
| Transmission type                           | Hydrostatic                                           |
| Number of gears (forward / reverse)         | 2/2                                                   |
| Max. travel speed                           | 24.90 km/h                                            |
| Service brake                               | Hydraulic                                             |
| Hydraulics                                  | Tryulaulic                                            |
| •                                           | Gear pump                                             |
| Hydraulic pump type                         | · ·                                                   |
| Hydraulic flow / Pressure                   | 88 l/min / 245 Bar                                    |
| Tank capacities                             |                                                       |
| Engine oil                                  | 111                                                   |
| Hydraulic oil                               | 1151                                                  |
| Fuel tank                                   | 90 l                                                  |
| Noise and vibration                         |                                                       |
| Noise at driving position (LpA)             | 74 dB(A)                                              |
| Noise to environment (LwA)                  | 103 dB(A)                                             |
| Vibration on hands/arms                     | < 2.50 m/s <sup>2</sup>                               |
| Miscellaneous                               |                                                       |
| Steering wheels (front / rear)              | 4 / 4                                                 |
| Safety cab homologation                     | ROPS - FOPS cab (level 2)                             |