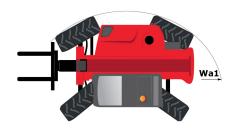

## MT 730 H

|                                             | MT 730 H - Created on August 16, 2021 at 5.45.39 AM U |
|---------------------------------------------|-------------------------------------------------------|
| Capacities                                  | Metric                                                |
| Max. capacity                               | 3000 kg                                               |
| Max. lifting height                         | 6.90 m                                                |
| Max. Reach                                  | 4 m                                                   |
| Weight and dimensions                       |                                                       |
| Overall length to carriage                  | l11 4.67 m                                            |
| Overall length (with forks)                 | 11 5.77 m                                             |
| Overall width                               | b1 1.99 m                                             |
| Overall height                              | h17 1.99 m                                            |
| Wheelbase                                   |                                                       |
| Ground clearance                            | y 2.69 m<br>m4 0.34 m                                 |
|                                             |                                                       |
| Overall cab width                           | b4 0.79 m                                             |
| Tilt-up angle                               | a4 11 °                                               |
| Tilt-down angle                             | a5 116°                                               |
| External turning radius (over tyres)        | Wa1 3.33 m                                            |
| Unladen weight (with forks)                 | 5880 kg                                               |
| Standard tyres                              | ALLIANCE 380/75 R20 148A8 A580                        |
| Forks length / width / section              | I / e / s 1070 mm x 100 mm / 50 mm                    |
| Performances                                |                                                       |
| Lifting                                     | 9.42 s                                                |
| Lowering                                    | 7.53 s                                                |
| Extension                                   | 7.43 s                                                |
| Retraction                                  | 9.36 s                                                |
| Crowd                                       | 3.21 s                                                |
| Dump                                        | 2.15 s                                                |
| Engine                                      |                                                       |
| Engine brand                                | Kubota                                                |
| Engine norm                                 | Stage V                                               |
| Engine model                                | V3307-CR-TE5B                                         |
| Number of cylinders / Capacity of cylinders | 4 - 3331 cm³                                          |
| I.C. Engine power rating - Power (kW)       | 75 Hp / 54.60 kW                                      |
| Max. torque / Engine rotation               | 265 Nm @ 1400 rpm                                     |
| Drawbar pull (Laden)                        | 3860 daN                                              |
| Transmission                                | 0000 0011                                             |
| Transmission type                           | Hydrostatic                                           |
| Number of gears (forward / reverse)         | 2/2                                                   |
| Max. travel speed                           | 24.90 km/h                                            |
| Service brake                               | Hydraulic                                             |
| Hydraulics                                  | Tryulaulic                                            |
| •                                           | Gear pump                                             |
| Hydraulic pump type                         | · ·                                                   |
| Hydraulic flow / Pressure                   | 88 l/min / 245 Bar                                    |
| Tank capacities                             |                                                       |
| Engine oil                                  | 111                                                   |
| Hydraulic oil                               | 1151                                                  |
| Fuel tank                                   | 90 l                                                  |
| Noise and vibration                         |                                                       |
| Noise at driving position (LpA)             | 74 dB(A)                                              |
| Noise to environment (LwA)                  | 103 dB(A)                                             |
| Vibration on hands/arms                     | < 2.50 m/s <sup>2</sup>                               |
| Miscellaneous                               |                                                       |
| Steering wheels (front / rear)              | 4 / 4                                                 |
| Safety cab homologation                     | ROPS - FOPS cab (level 2)                             |