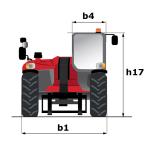

## MT 730 H

|                                             | MT 730 H - Created on August 16, 2021 at 5.45.39 AM U |
|---------------------------------------------|-------------------------------------------------------|
| Capacities                                  | Metric                                                |
| Max. capacity                               | 3000 kg                                               |
| Max. lifting height                         | 6.90 m                                                |
| Max. Reach                                  | 4 m                                                   |
| Weight and dimensions                       |                                                       |
| Overall length to carriage                  | l11 4.67 m                                            |
| Overall length (with forks)                 | 11 5.77 m                                             |
| Overall width                               | b1 1.99 m                                             |
| Overall height                              | h17 1.99 m                                            |
| Wheelbase                                   |                                                       |
| Ground clearance                            | y 2.69 m<br>m4 0.34 m                                 |
|                                             |                                                       |
| Overall cab width                           | b4 0.79 m                                             |
| Tilt-up angle                               | a4 11 °                                               |
| Tilt-down angle                             | a5 116°                                               |
| External turning radius (over tyres)        | Wa1 3.33 m                                            |
| Unladen weight (with forks)                 | 5880 kg                                               |
| Standard tyres                              | ALLIANCE 380/75 R20 148A8 A580                        |
| Forks length / width / section              | I / e / s 1070 mm x 100 mm / 50 mm                    |
| Performances                                |                                                       |
| Lifting                                     | 9.42 s                                                |
| Lowering                                    | 7.53 s                                                |
| Extension                                   | 7.43 s                                                |
| Retraction                                  | 9.36 s                                                |
| Crowd                                       | 3.21 s                                                |
| Dump                                        | 2.15 s                                                |
| Engine                                      |                                                       |
| Engine brand                                | Kubota                                                |
| Engine norm                                 | Stage V                                               |
| Engine model                                | V3307-CR-TE5B                                         |
| Number of cylinders / Capacity of cylinders | 4 - 3331 cm³                                          |
| I.C. Engine power rating - Power (kW)       | 75 Hp / 54.60 kW                                      |
| Max. torque / Engine rotation               | 265 Nm @ 1400 rpm                                     |
| Drawbar pull (Laden)                        | 3860 daN                                              |
| Transmission                                | 0000 0011                                             |
| Transmission type                           | Hydrostatic                                           |
| Number of gears (forward / reverse)         | 2/2                                                   |
| Max. travel speed                           | 24.90 km/h                                            |
| Service brake                               | Hydraulic                                             |
| Hydraulics                                  | Tryulaulic                                            |
| •                                           | Gear pump                                             |
| Hydraulic pump type                         | · ·                                                   |
| Hydraulic flow / Pressure                   | 88 l/min / 245 Bar                                    |
| Tank capacities                             |                                                       |
| Engine oil                                  | 111                                                   |
| Hydraulic oil                               | 1151                                                  |
| Fuel tank                                   | 90 l                                                  |
| Noise and vibration                         |                                                       |
| Noise at driving position (LpA)             | 74 dB(A)                                              |
| Noise to environment (LwA)                  | 103 dB(A)                                             |
| Vibration on hands/arms                     | < 2.50 m/s <sup>2</sup>                               |
| Miscellaneous                               |                                                       |
| Steering wheels (front / rear)              | 4 / 4                                                 |
| Safety cab homologation                     | ROPS - FOPS cab (level 2)                             |