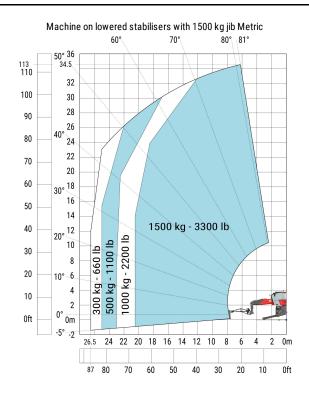

length at stabilisers                     |
| External turning radius (over tyres)              |
| Overall width                                     |
| Overall width with stabilisers extended           |
| Overall cab width                                 |
| Overall height                                    |
| Frame levelling corrector                         |
| Ground clearance under front tires on stabilizers |

| l1  |
|-----|
| 12  |
| l14 |
| у   |
| m4  |
| a7  |
| a4  |
| a5  |
| l12 |
| Wa1 |
| b1  |
| b7  |
| b4  |
| h17 |
| a9  |
| m5  |

| Metric  |
|---------|
| 10.06 m |
| 8.86 m  |
| 6.82 m  |
| 3.75 mm |
| 0.36 m  |
| 3.74 m  |
| 11 °    |
| 113 °   |
| 6.49 m  |
| 4.91 m  |
| 2.50 m  |
| 7.40 m  |
| 0.96 m  |
| 3.26 m  |
| +/- 8 ° |
| 0.45 m  |

### **Load chart**





#### Machine on lowered stabilisers with 365 kg platform Metric



#### Machine on lowered stabilisers with 3D positive Metric



#### Machine on lowered stabilisers with hook 9000 kg (Metric)



#### Machine on tyres with forks Metric



#### Machine on lowered stabilizers with winch 7200 kg (metric)







Siège Social 430 rue de l'Aubinière - 44150 Ancenis Cedex - France Tel: +33(0)2 40 09 10 11 - Fax: +33 (0)2 40 09 10 97 www.manitou.com



This brochure describes versions and configuration options for Manitou products which may be fitted with different equipment. The equipment described in this brochure may be standard, optional or not available depending on version. Manitou reserves the right to change the specifications shown and described at any time and without prior warning. Th