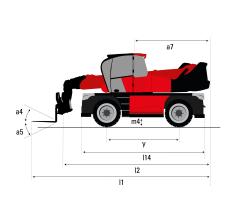

## **Dimensional drawing**

| Other data                                        |
|---------------------------------------------------|
| Overall length (with forks)                       |
| Length to face of forks                           |
| Length of frame                                   |
| Wheelbase                                         |
| Ground clearance                                  |
| Counterweight offset (turret at 90°)              |
| Tilt-up angle                                     |
| Tilt-down angle                                   |
| Overall length at stabilisers                     |
| External turning radius (over tyres)              |
| Overall width                                     |
| Overall width with stabilisers extended           |
| Overall cab width                                 |
| Overall height                                    |
| Frame levelling corrector                         |
| Ground clearance under front tires on stabilizers |

| l1  |
|-----|
| 12  |
| l14 |
| у   |
| m4  |
| a7  |
| a4  |
| a5  |
| l12 |
| Wa1 |
| b1  |
| b7  |
| b4  |
| h17 |
| a9  |
| m5  |

| Metric  |
|---------|
| 10.06 m |
| 8.86 m  |
| 6.82 m  |
| 3.75 mm |
| 0.36 m  |
| 3.74 m  |
| 11 °    |
| 113 °   |
| 6.49 m  |
| 4.91 m  |
| 2.50 m  |
| 7.40 m  |
| 0.96 m  |
| 3.26 m  |
| +/- 8 ° |
| 0.45 m  |