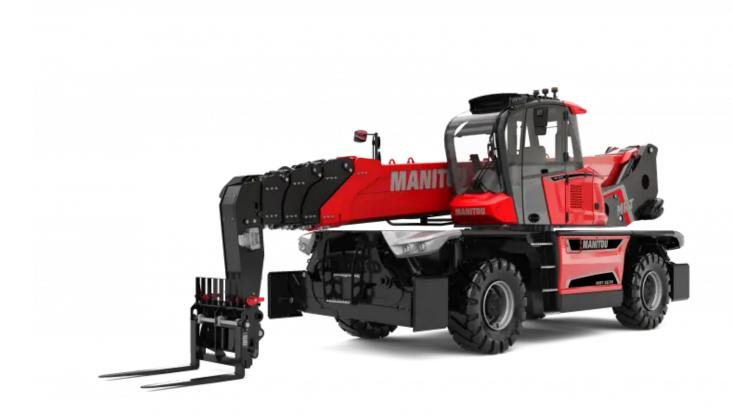

# **MRT 3570**

#### **VISION +**

| Capacities                                         | Metric                                               |
|----------------------------------------------------|------------------------------------------------------|
| Max. capacity                                      | 7000 kg                                              |
| Max. lifting height                                | 34.70 m                                              |
| Max. Reach                                         | 28 m                                                 |
| Weight and dimensions                              |                                                      |
| Overall width                                      | b1 2.50 m                                            |
| Overall height                                     | h17 3.26 m                                           |
| Overall cab width                                  | b4 0.96 m                                            |
| Ground clearance                                   | m4 0.36 m                                            |
| Wheelbase                                          | y 3.75 mm                                            |
| Tilt-up angle                                      | a4 11 °                                              |
| Tilt-down angle                                    | a5 113°                                              |
| Turret rotation                                    | 360 °                                                |
| Overall weight                                     | 23800 kg                                             |
| Forks length / width / section                     | I / e / s 1200 mm x 125 mm x 60 mm                   |
| Wheels                                             |                                                      |
| Standard tyres                                     | 17,5_R25                                             |
| Drive wheels (front / rear)                        | 2/2                                                  |
| Steering mode                                      | 2 wheel steer, 4 wheel steer, Crab mode              |
| Stabilisers                                        |                                                      |
| Stabs Type                                         | Telescopic Triplex                                   |
| Controls with stabs                                | Stabs Commands Individual or Simultaneous            |
| Engine                                             |                                                      |
| Engine brand                                       | Yanmar                                               |
| Engine model                                       | 4TN107FTF-6SMU2                                      |
| I.C. Engine power rating / Power (kW)              | 211 Hp / 155 kW                                      |
| Max. torque / Engine rotation (min)                | 805 Nm @ 1500 rpm                                    |
| Number of cylinders - Capacity of cylinders        | 4 - 4567 cm <sup>3</sup>                             |
| Engine cooling system                              | Water cooled                                         |
| Number of batteries / Battery / Batteries capacity | 2 x 12 V / 120 Ah                                    |
| Battery starting current                           | (EN)850 A                                            |
| Transmission                                       | (LI1)000 A                                           |
| Transmission type                                  | Hydrostatic with CVT                                 |
| Gearbox                                            | Speedshift                                           |
| Max. travel speed                                  | 40 km/h                                              |
| Parking brake                                      |                                                      |
| Service brake                                      | Automatic negative parking brake                     |
|                                                    | Oil-immersed multi-discs braking on front & rear axl |
| Hydraulics                                         |                                                      |
| Hydraulic pump type                                | Load sensing pump                                    |
| Hydraulic flow                                     | 185 l/min                                            |
| Hydraulic Pressure                                 | 350 Bar                                              |
| Tank capacities                                    |                                                      |
| Engine oil                                         | 131                                                  |
| Hydraulic oil                                      | 300                                                  |
| Fuel tank                                          | 320                                                  |
| Diesel Exhaust fluid (AdBlue® type)                | 241                                                  |
| Miscellaneous                                      |                                                      |
| Steering wheels (front / rear)                     | 2/2                                                  |
| Controls                                           | 2 Joysticks                                          |
| Safety cab homologation                            | ROPS - FOPS cab (level 2)                            |
| Attachment recognition system (E-Reco)             | Standard                                             |