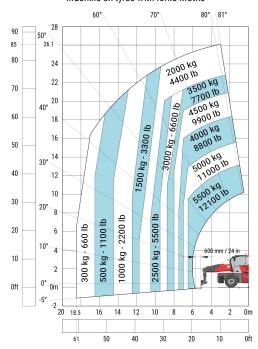

|
| Overall height                                    |
| Frame levelling corrector                         |
| Ground clearance under front tires on stabilizers |

| l1  |
|-----|
| 12  |
| l14 |
| у   |
| m4  |
| a7  |
| a4  |
| a5  |
| l12 |
| Wa1 |
| b1  |
| b7  |
| b4  |
| h17 |
| a9  |
| m5  |

| Metric  |
|---------|
| 10.06 m |
| 8.86 m  |
| 6.82 m  |
| 3.75 mm |
| 0.36 m  |
| 3.74 m  |
| 11 °    |
| 113 °   |
| 6.49 m  |
| 4.91 m  |
| 2.50 m  |
| 7.40 m  |
| 0.96 m  |
| 3.26 m  |
| +/- 8 ° |
| 0.45 m  |

### **Load chart**





#### Machine on lowered stabilisers with 365 kg platform Metric



#### Machine on lowered stabilisers with 3D positive Metric



#### Machine on lowered stabilisers with hook 9000 kg (Metric)



#### Machine on tyres with forks Metric



#### Machine on lowered stabilizers with winch 7200 kg (metric)







Siège Social 430 rue de l'Aubinière - 44150 Ancenis Cedex - France Tel: +33(0)2 40 09 10 11 - Fax: +33 (0)2 40 09 10 97 www.manitou.com



This brochure describes versions and configuration options for Manitou products which may be fitted with different equipment. The equipment described in this brochure may be standard, optional or not available depending on version. Manitou reserves the right to change the specifications shown and described at any time and without prior warning. The manufacturer is not liable for the specifications given. For more information, contact your Manitou dealer. Non-contractual document. Product descriptions may differ from actual products. List of specifications is not comprehensive. The