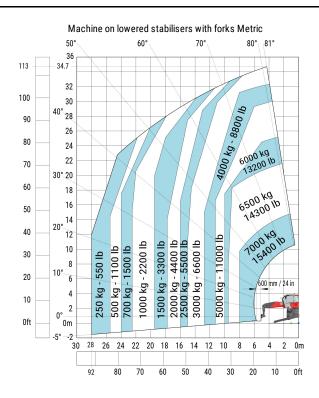

ll length at stabilisers                     |
| External turning radius (over tyres)              |
| Overall width                                     |
| Overall width with stabilisers extended           |
| Overall cab width                                 |
| Overall height                                    |
| Frame levelling corrector                         |
| Ground clearance under front tires on stabilizers |

| l1  |
|-----|
| 12  |
| l14 |
| у   |
| m4  |
| a7  |
| a4  |
| a5  |
| l12 |
| Wa1 |
| b1  |
| b7  |
| b4  |
| h17 |
| a9  |
| m5  |

| Metric  |
|---------|
| 10.06 m |
| 8.86 m  |
| 6.82 m  |
| 3.75 mm |
| 0.36 m  |
| 3.74 m  |
| 11 °    |
| 113 °   |
| 6.49 m  |
| 4.91 m  |
| 2.50 m  |
| 7.40 m  |
| 0.96 m  |
| 3.26 m  |
| +/- 8 ° |
| 0.45 m  |

### **Load chart**





#### Machine on lowered stabilisers with 365 kg platform Metric



#### Machine on lowered stabilisers with 3D positive Metric



#### Machine on lowered stabilisers with hook 9000 kg (Metric)



#### Machine on tyres with forks Metric



#### Machine on lowered stabilizers with winch 7200 kg (metric)







Siège Social 430 rue de l'Aubinière - 44150 Ancenis Cedex - France Tel: +33(0)2 40 09 10 11 - Fax: +33 (0)2 40 09 10 97 www.manitou.com



This brochure describes versions and configuration options for Manitou products which may be fitted with different equipment. The equipment described in this brochure may be standard, optional or not available depending on version. Manitou reserves the right to change the specifications shown and described at any time and without prior warning.