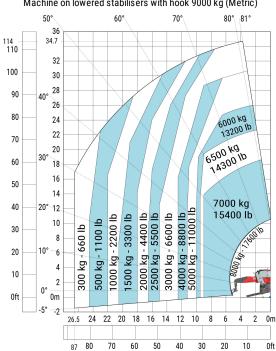

|
| Overall cab width                                 |
| Overall height                                    |
| Frame levelling corrector                         |
| Ground clearance under front tires on stabilizers |

| l1  |
|-----|
| 12  |
| l14 |
| у   |
| m4  |
| a7  |
| a4  |
| a5  |
| l12 |
| Wa1 |
| b1  |
| b7  |
| b4  |
| h17 |
| a9  |
| m5  |

| Metric  |
|---------|
| 10.06 m |
| 8.86 m  |
| 6.82 m  |
| 3.75 mm |
| 0.36 m  |
| 3.74 m  |
| 11 °    |
| 113 °   |
| 6.49 m  |
| 4.91 m  |
| 2.50 m  |
| 7.40 m  |
| 0.96 m  |
| 3.26 m  |
| +/- 8 ° |
| 0.45 m  |

### **Load chart**





#### Machine on lowered stabilisers with 365 kg platform Metric



#### Machine on lowered stabilisers with 3D positive Metric



#### Machine on lowered stabilisers with hook 9000 kg (Metric)



#### Machine on tyres with forks Metric



#### Machine on lowered stabilizers with winch 7200 kg (metric)







Siège Social 430 rue de l'Aubinière - 44150 Ancenis Cedex - France Tel: +33(0)2 40 09 10 11 - Fax: +33 (0)2 40 09 10 97 www.manitou.com



This brochure describes versions and configuration options for Manitou products which may be fitted with different equipment. The equipment described in this brochure may be standard, optional or not available depending on version. Manitou reserves the right to change the specifications shown and described at any time and without prior warning. The manufacturer is not liable for the specifications given. For more information, contact your Manitou dealer. Non-contractual document. Product descriptions may differ from actual products. List o