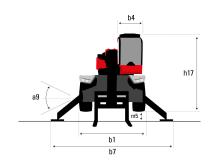

## **Dimensional drawing**

| Other data                                        |
|---------------------------------------------------|
| Overall length (with forks)                       |
| Length to face of forks                           |
| Length of frame                                   |
| Wheelbase                                         |
| Ground clearance                                  |
| Counterweight offset (turret at 90°)              |
| Tilt-up angle                                     |
| Tilt-down angle                                   |
| Overall length at stabilisers                     |
| External turning radius (over tyres)              |
| Overall width                                     |
| Overall width with stabilisers extended           |
| Overall cab width                                 |
| Overall height                                    |
| Frame levelling corrector                         |
| Ground clearance under front tires on stabilizers |

| l1  |
|-----|
| 12  |
| l14 |
| у   |
| m4  |
| a7  |
| a4  |
| a5  |
| l12 |
| Wa1 |
| b1  |
| b7  |
| b4  |
| h17 |
| a9  |
| m5  |

| Metric  |
|---------|
| 10.06 m |
| 8.86 m  |
| 6.82 m  |
| 3.75 mm |
| 0.36 m  |
| 3.74 m  |
| 11 °    |
| 113 °   |
| 6.49 m  |
| 4.91 m  |
| 2.50 m  |
| 7.40 m  |
| 0.96 m  |
| 3.26 m  |
| +/- 8 ° |
| 0.45 m  |