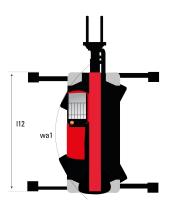

## **Dimensional drawing**

| Other data                                        |
|---------------------------------------------------|
| Overall length (with forks)                       |
| Length to face of forks                           |
| Length of frame                                   |
| Wheelbase                                         |
| Ground clearance                                  |
| Counterweight offset (turret at 90°)              |
| Tilt-up angle                                     |
| Tilt-down angle                                   |
| Overall length at stabilisers                     |
| External turning radius (over tyres)              |
| Overall width                                     |
| Overall width with stabilisers extended           |
| Overall cab width                                 |
| Overall height                                    |
| Frame levelling corrector                         |
| Ground clearance under front tires on stabilizers |

| l1  |
|-----|
| 12  |
| l14 |
| у   |
| m4  |
| a7  |
| a4  |
| a5  |
| l12 |
| Wa1 |
| b1  |
| b7  |
| b4  |
| h17 |
| a9  |
| m5  |

| Metric  |
|---------|
| 10.06 m |
| 8.86 m  |
| 6.82 m  |
| 3.75 mm |
| 0.36 m  |
| 3.74 m  |
| 11 °    |
| 113 °   |
| 6.49 m  |
| 4.91 m  |
| 2.50 m  |
| 7.40 m  |
| 0.96 m  |
| 3.26 m  |
| +/- 8 ° |
| 0.45 m  |