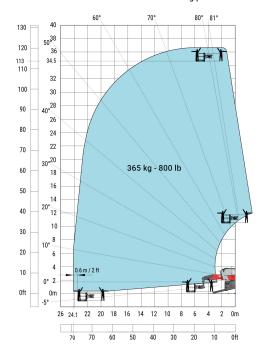

### **Load chart**

#### Machine on lowered stabilisers with 365 kg platform Metric