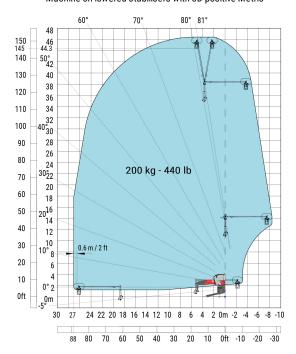

|
| Overall width with stabilisers extended           |
| Overall cab width                                 |
| Overall height                                    |
| Frame levelling corrector                         |
| Ground clearance under front tires on stabilizers |

| l1  |
|-----|
| 12  |
| l14 |
| у   |
| m4  |
| a7  |
| a4  |
| a5  |
| l12 |
| Wa1 |
| b1  |
| b7  |
| b4  |
| h17 |
| a9  |
| m5  |

| Metric  |
|---------|
| 10.06 m |
| 8.86 m  |
| 6.82 m  |
| 3.75 mm |
| 0.36 m  |
| 3.74 m  |
| 11 °    |
| 113 °   |
| 6.49 m  |
| 4.91 m  |
| 2.50 m  |
| 7.40 m  |
| 0.96 m  |
| 3.26 m  |
| +/- 8 ° |
| 0.45 m  |

### **Load chart**





#### Machine on lowered stabilisers with 365 kg platform Metric



#### Machine on lowered stabilisers with 3D positive Metric



#### Machine on lowered stabilisers with hook 9000 kg (Metric)



#### Machine on tyres with forks Metric



#### Machine on lowered stabilizers with winch 7200 kg (metric)







Siège Social 430 rue de l'Aubinière - 44150 Ancenis Cedex - France Tel: +33(0)2 40 09 10 11 - Fax: +33 (0)2 40 09 10 97 www.manitou.com



This brochure describes versions and configuration options for Manitou products which may be fitted with different equipment. The equipment described in this brochure may be standard, optional or not available depending on version. Manitou reserves the right to change the specifications shown and described at any time and without prior warning. The manufacturer is not liable for the specifications given. For more information, contact your Manitou dealer. Non-contractual docu