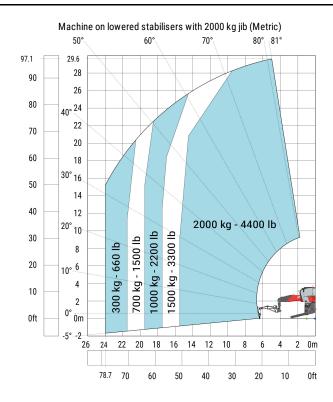

### **Load chart**

#### Machine on lowered stabilisers with extensible jib with winch (Metric)