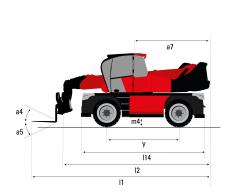

## **Dimensional drawing**

| Other data                                        |          |
|---------------------------------------------------|----------|
| Overall length (with forks)                       | <u> </u> |
| Length to face of forks                           |          |
| Length of frame                                   |          |
| Wheelbase                                         |          |
| Ground clearance                                  |          |
| Counterweight offset (turret at 90°)              |          |
| Tilt-up angle                                     |          |
| Tilt-down angle                                   |          |
| Overall length at stabilisers                     |          |
| External turning radius (over tyres)              |          |
| Overall width                                     |          |
| Overall width with stabilisers extended           |          |
| Overall cab width                                 |          |
| Overall height                                    |          |
| Frame levelling corrector                         |          |
| Ground clearance under front tires on stabilizers |          |

| l1  |
|-----|
| 12  |
| l14 |
| у   |
| m4  |
| a7  |
| a4  |
| a5  |
| l12 |
| Wa1 |
| b1  |
| b7  |
| b4  |
| h17 |
| a9  |
| m5  |

| Metric  |
|---------|
| 9.14 m  |
| 7.94 m  |
| 5.92 m  |
| 3.25 mm |
| 0.36 m  |
| 3.45 m  |
| 12 °    |
| 112 °   |
| 5.62 m  |
| 4.37 m  |
| 2.50 m  |
| 6.06 m  |
| 0.96 m  |
| 3.10 m  |
| +/- 7 ° |
| 0.45 m  |