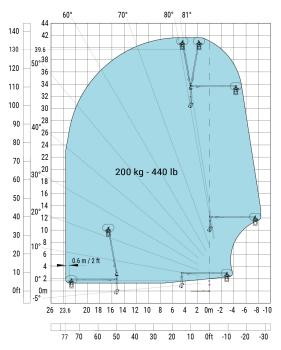

### **Load chart**

#### Machine on lowered stabilisers with 1000 kg platform Metric