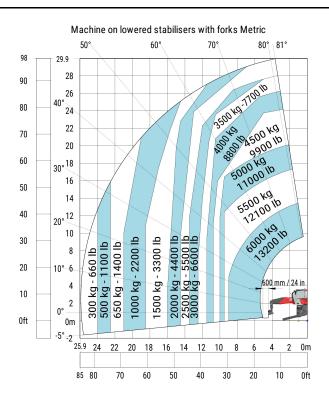

r tyres)              |          |
| Overall width                                     |          |
| Overall width with stabilisers extended           |          |
| Overall cab width                                 |          |
| Overall height                                    |          |
| Frame levelling corrector                         |          |
| Ground clearance under front tires on stabilizers |          |

| l1  |
|-----|
| 12  |
| l14 |
| у   |
| m4  |
| a7  |
| a4  |
| a5  |
| l12 |
| Wa1 |
| b1  |
| b7  |
| b4  |
| h17 |
| a9  |
| m5  |

| Metric  |
|---------|
| 9.14 m  |
| 7.94 m  |
| 5.92 m  |
| 3.25 mm |
| 0.36 m  |
| 3.45 m  |
| 12 °    |
| 112 °   |
| 5.62 m  |
| 4.37 m  |
| 2.50 m  |
| 6.06 m  |
| 0.96 m  |
| 3.10 m  |
| +/- 7 ° |
| 0.45 m  |

### **Load chart**





#### Machine on lowered stabilisers with 365 kg platform Metric



#### Machine on lowered stabilisers with 3D positive Metric



#### Machine on lowered stabilisers with 1000 kg platform Metric



#### Machine on lowered stabilisers with 3D negative Metric



#### Machine on lowered stabilisers with extensible jib with winch (Metric)



#### Machine on lowered stabilisers with hook 6000 kg (Metric)



#### Machine on lowered stabilisers with winch 6000 kg (Metric)



#### Machine on tyres with forks Metric







Siège Social 430 rue de l'Aubinière - 44150 Ancenis Cedex - France Tel: +33(0)2 40 09 10 11 - Fax: +33 (0)2 40 09 10 97 www.manitou.com



This brochure describes versions and configuration options for Manitou products which may be fitted with different equipment. The equipme