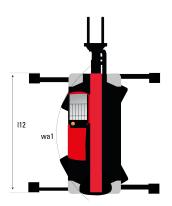

## **Dimensional drawing**

| Other data                                        |          |
|---------------------------------------------------|----------|
| Overall length (with forks)                       | <u> </u> |
| Length to face of forks                           |          |
| Length of frame                                   |          |
| Wheelbase                                         |          |
| Ground clearance                                  |          |
| Counterweight offset (turret at 90°)              |          |
| Tilt-up angle                                     |          |
| Tilt-down angle                                   |          |
| Overall length at stabilisers                     |          |
| External turning radius (over tyres)              |          |
| Overall width                                     |          |
| Overall width with stabilisers extended           |          |
| Overall cab width                                 |          |
| Overall height                                    |          |
| Frame levelling corrector                         |          |
| Ground clearance under front tires on stabilizers |          |

| l1  |
|-----|
| 12  |
| l14 |
| у   |
| m4  |
| a7  |
| a4  |
| a5  |
| l12 |
| Wa1 |
| b1  |
| b7  |
| b4  |
| h17 |
| a9  |
| m5  |

| Metric  |
|---------|
| 9.14 m  |
| 7.94 m  |
| 5.92 m  |
| 3.25 mm |
| 0.36 m  |
| 3.45 m  |
| 12 °    |
| 112 °   |
| 5.62 m  |
| 4.37 m  |
| 2.50 m  |
| 6.06 m  |
| 0.96 m  |
| 3.10 m  |
| +/- 7 ° |
| 0.45 m  |