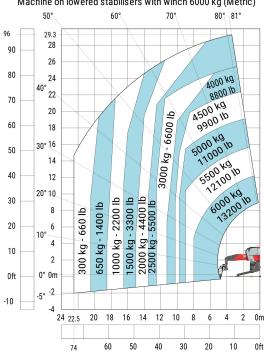

a7  |
| a4  |
| a5  |
| l12 |
| Wa1 |
| b1  |
| b7  |
| b4  |
| h17 |
| a9  |
| m5  |

| Metric  |
|---------|
| 9.14 m  |
| 7.94 m  |
| 5.92 m  |
| 3.25 mm |
| 0.36 m  |
| 3.45 m  |
| 12 °    |
| 112 °   |
| 5.62 m  |
| 4.37 m  |
| 2.50 m  |
| 6.06 m  |
| 0.96 m  |
| 3.10 m  |
| +/- 7 ° |
| 0.45 m  |

### **Load chart**





#### Machine on lowered stabilisers with 365 kg platform Metric



#### Machine on lowered stabilisers with 3D positive Metric



#### Machine on lowered stabilisers with 1000 kg platform Metric



#### Machine on lowered stabilisers with 3D negative Metric



#### Machine on lowered stabilisers with extensible jib with winch (Metric)



#### Machine on lowered stabilisers with hook 6000 kg (Metric)



#### Machine on lowered stabilisers with winch 6000 kg (Metric)



#### Machine on tyres with forks Metric







Siège Social 430 rue de l'Aubinière - 44150 Ancenis Cedex - France Tel: +33(0)2 40 09 10 11 - Fax: +33 (0)2 40 09 10 97 www.manitou.com



This brochure describes versions and configuration options for Manitou products which may be fitted with different equipment. The equipment described in this brochure may be standard, optional or not available depending on version. Manitou reserves the right to change the specifications shown and described at any time and without prior warning. The manufacturer is not liable for the specifications given. For more information, contact your Manitou dealer. Non-contractual document. Product descriptions may differ from actual products. List of specifications is not comprehensive. The logos and visual identit