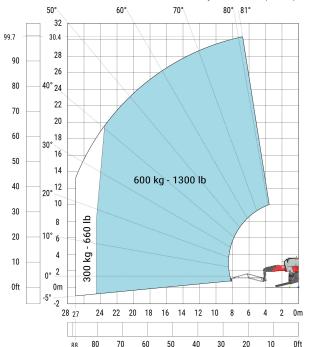

|          |
| Ground clearance under front tires on stabilizers |          |

| l1  |
|-----|
| 12  |
| l14 |
| у   |
| m4  |
| a7  |
| a4  |
| a5  |
| l12 |
| Wa1 |
| b1  |
| b7  |
| b4  |
| h17 |
| a9  |
| m5  |

| Metric  |
|---------|
| 9.14 m  |
| 7.94 m  |
| 5.92 m  |
| 3.25 mm |
| 0.36 m  |
| 3.45 m  |
| 12 °    |
| 112 °   |
| 5.62 m  |
| 4.37 m  |
| 2.50 m  |
| 6.06 m  |
| 0.96 m  |
| 3.10 m  |
| +/- 7 ° |
| 0.45 m  |

### **Load chart**





#### Machine on lowered stabilisers with 365 kg platform Metric



#### Machine on lowered stabilisers with 3D positive Metric



#### Machine on lowered stabilisers with 1000 kg platform Metric



#### Machine on lowered stabilisers with 3D negative Metric



#### Machine on lowered stabilisers with extensible jib with winch (Metric)



#### Machine on lowered stabilisers with hook 6000 kg (Metric)



#### Machine on lowered stabilisers with winch 6000 kg (Metric)



#### Machine on tyres with forks Metric







Siège Social 430 rue de l'Aubinière - 44150 Ancenis Cedex - France Tel: +33(0)2 40 09 10 11 - Fax: +33 (0)2 40 09 10 97 www.manitou.com



This brochure describes versions and configuration options for Manitou products which may be fitted with different equipment. The equipment described in this brochure may be standard, optional or not available depending on version. Manitou reserves the right to change the specifications shown and described at any time and without prior warning. The manufacturer is not liable for the specifications given. For more information, contact your Manitou dealer. Non-contractual docu