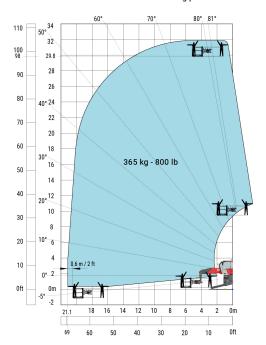

### **Load chart**

#### Machine on lowered stabilisers with 365 kg platform Metric