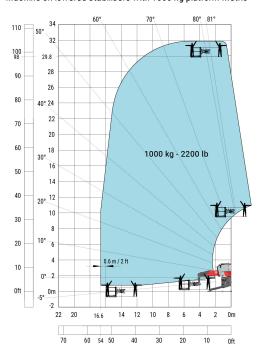

|          |
| Overall height                                    |          |
| Frame levelling corrector                         |          |
| Ground clearance under front tires on stabilizers |          |

| l1  |
|-----|
| 12  |
| l14 |
| у   |
| m4  |
| a7  |
| a4  |
| a5  |
| l12 |
| Wa1 |
| b1  |
| b7  |
| b4  |
| h17 |
| a9  |
| m5  |

| Metric  |
|---------|
| 9.14 m  |
| 7.94 m  |
| 5.92 m  |
| 3.25 mm |
| 0.36 m  |
| 3.45 m  |
| 12 °    |
| 112 °   |
| 5.62 m  |
| 4.37 m  |
| 2.50 m  |
| 6.06 m  |
| 0.96 m  |
| 3.10 m  |
| +/- 7 ° |
| 0.45 m  |

### **Load chart**





#### Machine on lowered stabilisers with 365 kg platform Metric



#### Machine on lowered stabilisers with 3D positive Metric



#### Machine on lowered stabilisers with 1000 kg platform Metric



#### Machine on lowered stabilisers with 3D negative Metric



#### Machine on lowered stabilisers with extensible jib with winch (Metric)



#### Machine on lowered stabilisers with hook 6000 kg (Metric)



#### Machine on lowered stabilisers with winch 6000 kg (Metric)



#### Machine on tyres with forks Metric







Siège Social 430 rue de l'Aubinière - 44150 Ancenis Cedex - France Tel: +33(0)2 40 09 10 11 - Fax: +33 (0)2 40 09 10 97 www.manitou.com



This brochure describes versions and configuration options for Manitou products which may be fitted with different equipment. The equipment described in this brochure may be standard, optional or not available depending on version. Manitou reserves the right to change the specifications shown and described at any time and without prior