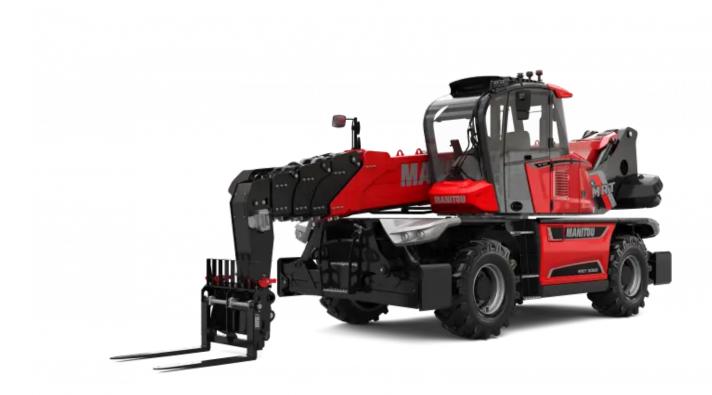

# **MRT 3060**

#### **VISION +**

|                                                                 | MRT 3000 - Cleated Oil August 12, 2021 at 11.44.13 |
|-----------------------------------------------------------------|----------------------------------------------------|
| Capacities                                                      | Metric                                             |
| Max. capacity                                                   | 6000 kg                                            |
| Max. lifting height                                             | 29.90 m                                            |
| Max. Reach                                                      | 25.70 m                                            |
| Weight and dimensions                                           |                                                    |
| Overall width                                                   | b1 2.50 m                                          |
| Overall height                                                  | h17 3.10 m                                         |
| Overall cab width                                               | b4 0.96 m                                          |
| Ground clearance                                                | m4 0.36 m                                          |
| Wheelbase                                                       | y 3.25 mm                                          |
| Tilt-up angle                                                   | a4 12 °                                            |
| Tilt-down angle                                                 | a5 112°                                            |
| Overall weight                                                  | 21800 kg                                           |
| Forks length / width / section                                  | I / e / s 1200 mm x 100 mm x 60 mm                 |
| Wheels                                                          |                                                    |
| Standard tyres                                                  | 445/65 R22,5                                       |
| Drive wheels (front / rear)                                     | 2/2                                                |
| Steering mode                                                   | 2 wheel steer, 4 wheel steer, Crab mode            |
| Stabilisers                                                     |                                                    |
| Stabs Type                                                      | Telescopic Duplex                                  |
| Controls with stabs                                             | Stabs Commands Individual or Simultaneou           |
| Engine                                                          |                                                    |
| Engine brand                                                    | Yanmar                                             |
| Engine model                                                    | 4TN107FTT-6SMU1                                    |
| I.C. Engine power rating / Power (kW)                           | 173 Hp / 127 kW                                    |
| Max. torque / Engine rotation (min)                             | 805 Nm @ 1500 rpm                                  |
| Number of cylinders - Capacity of cylinders                     | 4 - 4567 cm <sup>3</sup>                           |
| Number of batteries / Battery / Batteries capacity              | 2 x 12 V / 120 Ah                                  |
| Battery starting current                                        | (EN)850 A                                          |
| Transmission                                                    | (EN)000 /1                                         |
| Transmission type                                               | Hydrostatic with Speedshift                        |
| Gearbox / Number of gears (forward) / Number of gears (reverse) | Speedshift 2 / 2                                   |
| Max. travel speed                                               | 40 km/h                                            |
| Parking brake                                                   | Automatic negative parking brake                   |
| Service brake                                                   | Oil-immersed multi-discs braking on front & rea    |
| Hydraulics                                                      | On-miniersed manu-discs blaking on none area       |
| Hydraulic pump type                                             | Load sensing pump                                  |
| Hydraulic flow                                                  | 185 l/min                                          |
| Hydraulic now                                                   | 350 Bar                                            |
| Tank capacities                                                 | 330 Bai                                            |
| Engine oil                                                      | 13                                                 |
| Hydraulic oil                                                   | 300 l                                              |
| Fuel tank                                                       | 320                                                |
| Diesel Exhaust fluid (AdBlue® type)                             | 24                                                 |
|                                                                 | 241                                                |
| Miscellaneous  Chapita whole (front / max)                      | 2/2                                                |
| Steering wheels (front / rear)                                  |                                                    |
| Controls  Cofety ask hample ration                              | 2 Joysticks                                        |
| Safety cab homologation                                         | ROPS - FOPS cab (level 2)                          |
| Attachment recognition system (E-Reco)                          | Standard                                           |