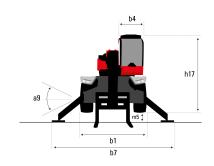

## **Dimensional drawing**

| Other data                                        |          |
|---------------------------------------------------|----------|
| Overall length (with forks)                       | <u> </u> |
| Length to face of forks                           |          |
| Length of frame                                   |          |
| Wheelbase                                         |          |
| Ground clearance                                  |          |
| Counterweight offset (turret at 90°)              |          |
| Tilt-up angle                                     |          |
| Tilt-down angle                                   |          |
| Overall length at stabilisers                     |          |
| External turning radius (over tyres)              |          |
| Overall width                                     |          |
| Overall width with stabilisers extended           |          |
| Overall cab width                                 |          |
| Overall height                                    |          |
| Frame levelling corrector                         |          |
| Ground clearance under front tires on stabilizers |          |

| l1  |
|-----|
| 12  |
| l14 |
| у   |
| m4  |
| a7  |
| a4  |
| a5  |
| l12 |
| Wa1 |
| b1  |
| b7  |
| b4  |
| h17 |
| a9  |
| m5  |

| Metric  |
|---------|
| 9.14 m  |
| 7.94 m  |
| 5.92 m  |
| 3.25 mm |
| 0.36 m  |
| 3.45 m  |
| 12 °    |
| 112 °   |
| 5.62 m  |
| 4.37 m  |
| 2.50 m  |
| 6.06 m  |
| 0.96 m  |
| 3.10 m  |
| +/- 7 ° |
| 0.45 m  |