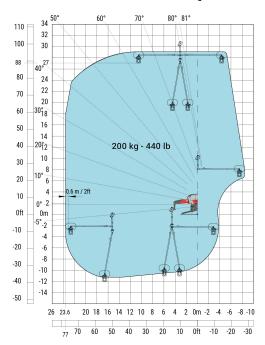

|          |
| Frame levelling corrector                         |          |
| Ground clearance under front tires on stabilizers |          |

| l1  |
|-----|
| 12  |
| l14 |
| у   |
| m4  |
| a7  |
| a4  |
| a5  |
| l12 |
| Wa1 |
| b1  |
| b7  |
| b4  |
| h17 |
| a9  |
| m5  |

| Metric  |
|---------|
| 9.14 m  |
| 7.94 m  |
| 5.92 m  |
| 3.25 mm |
| 0.36 m  |
| 3.45 m  |
| 12 °    |
| 112 °   |
| 5.62 m  |
| 4.37 m  |
| 2.50 m  |
| 6.06 m  |
| 0.96 m  |
| 3.10 m  |
| +/- 7 ° |
| 0.45 m  |

### **Load chart**





#### Machine on lowered stabilisers with 365 kg platform Metric



#### Machine on lowered stabilisers with 3D positive Metric



#### Machine on lowered stabilisers with 1000 kg platform Metric



#### Machine on lowered stabilisers with 3D negative Metric



#### Machine on lowered stabilisers with extensible jib with winch (Metric)



#### Machine on lowered stabilisers with hook 6000 kg (Metric)



#### Machine on lowered stabilisers with winch 6000 kg (Metric)



#### Machine on tyres with forks Metric







Siège Social 430 rue de l'Aubinière - 44150 Ancenis Cedex - France Tel: +33(0)2 40 09 10 11 - Fax: +33 (0)2 40 09 10 97 www.manitou.com



This brochure describes versions and configuration options for Manitou products which may be fitted with different equipment. The equipment described in this brochure may be standard, optional or not available depending on version. Manitou reserves the right to change the specifications shown and described at any time and without prior warning. The manufacturer is not liable for the specifications