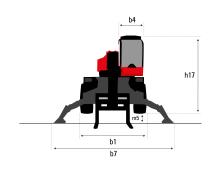

# **Dimensional drawing**

| Other data                                        |
|---------------------------------------------------|
| Overall length (with forks)                       |
| Length to face of forks                           |
| Length of frame                                   |
| Wheelbase                                         |
| Ground clearance                                  |
| Counterweight offset (turret at 90°)              |
| Tilt-up angle                                     |
| Tilt-down angle                                   |
| Overall length at stabilisers                     |
| External turning radius (over tyres)              |
| Overall width                                     |
| Overall width with stabilisers extended           |
| Overall cab width                                 |
| Overall height                                    |
| Ground clearance under front tires on stabilizers |

| I1  |  |
|-----|--|
| 12  |  |
| l14 |  |
| у   |  |
| m4  |  |
| a7  |  |
| a4  |  |
| a5  |  |
| l12 |  |
| Wa1 |  |
| b1  |  |
| b7  |  |
| b4  |  |
| h17 |  |
| m5  |  |
|     |  |

| Metric  |
|---------|
| 7.26 m  |
| 6.06 m  |
| 4.53 m  |
| 2.43 mm |
| 0.37 mm |
| 2.50 m  |
| 10 °    |
| 107 °   |
| 4.41 m  |
| 3.60 m  |
| 2.45 m  |
| 4.01 m  |
| 0.96 m  |
| 3.04 m  |
| 0.18 m  |