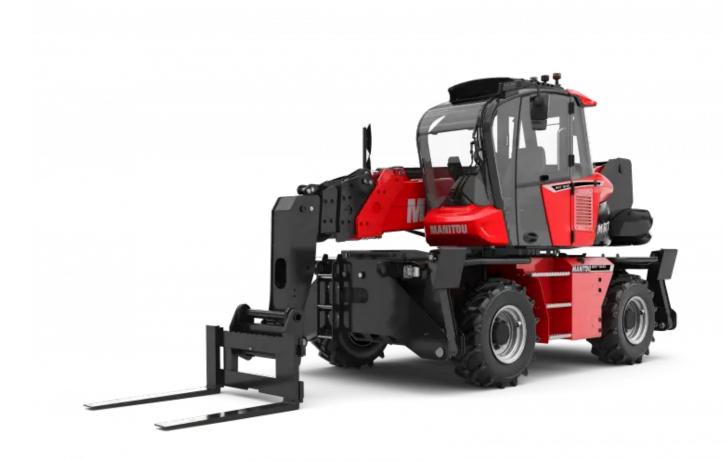

# **MRT 1845 115**

### **VISION**

|                                                                 | MRT 1845 115 - Created on August 13, 2021 at 5:15. | JZ AWI U  |
|-----------------------------------------------------------------|----------------------------------------------------|-----------|
| Capacities                                                      | Metric                                             |           |
| Max. capacity                                                   | 4500 kg                                            |           |
| Max. lifting height                                             | 18 m                                               |           |
| Max. Reach                                                      | 15.20 m                                            |           |
| Weight and dimensions                                           |                                                    |           |
| Overall width                                                   | b1 2.45 m                                          |           |
| Overall height                                                  | h17 3.04 m                                         |           |
| Overall cab width                                               | b4 0.96 m                                          |           |
| Ground clearance                                                | m4 0.37 mm                                         |           |
| Wheelbase                                                       | y 2.43 mm                                          |           |
| Tilt-up angle                                                   | a4 10 °                                            |           |
| Tilt-down angle                                                 | a5 107°                                            |           |
| Turret rotation / rotation (Max.)                               | 400 ° or 360 °                                     |           |
| Overall weight                                                  | 14100 kg                                           |           |
| Forks length / width / section                                  | I / e / s 1200 mm x 125 mm x 50 mm                 |           |
| Wheels                                                          |                                                    |           |
| Standard tyres                                                  | 405/70-20                                          |           |
| Drive wheels (front / rear)                                     | 2/2                                                |           |
| Steering mode                                                   | 2 wheel steer, 4 wheel steer, Crab mo              | nde       |
| Stabilisers                                                     | 2 milet steel, 4 milet steel, stab me              | de        |
| Stabs Type                                                      | Wing Type                                          |           |
| Controls with stabs                                             | Stabs Commands Individual or Simultan              | 20116     |
| Engine Engine                                                   | Stabs commands marvadar or simular                 | cous      |
| Engine brand                                                    | Deutz                                              |           |
| Engine norm                                                     | EU Stage V / US EPA Tier 4                         |           |
| Engine model                                                    | TCD 3.6 L4                                         |           |
| I.C. Engine power rating / Power (kW)                           | 116 Hp / 85 kW                                     |           |
| Max. torque / Engine rotation (min)                             | 460 Nm @ 1600 pm                                   |           |
| Number of cylinders - Capacity of cylinders                     | 4-3620 cm³                                         |           |
|                                                                 | Water cooled                                       |           |
| Engine cooling system  Number of hatteries / Patteries consoits | 2 x 12 V / 120 Ah                                  |           |
| Number of batteries / Battery / Batteries capacity              | (EN)850 A                                          |           |
| Battery starting current                                        | (EN)830 A                                          |           |
| Transmission                                                    | Holosoft Co.                                       |           |
| Transmission type                                               | Hydrostatic                                        |           |
| Number of gears (forward / reverse)                             | 22                                                 |           |
| Parking brake                                                   | Automatic negative parking brake                   |           |
| Service brake                                                   | Oil-immersed multi-discs braking on front &        | rear axie |
| Hydraulics                                                      |                                                    |           |
| Hydraulic pump type                                             | Load sensing pump                                  |           |
| Hydraulic flow                                                  | 116 l/min                                          |           |
| Hydraulic Pressure                                              | 275 Bar                                            |           |
| Tank capacities                                                 |                                                    |           |
| Engine oil                                                      | 111                                                |           |
| Hydraulic oil                                                   | 1441                                               |           |
| Fuel tank                                                       | 130 I                                              |           |
| Diesel Exhaust fluid (AdBlue® type)                             | 111                                                |           |
| Miscellaneous                                                   |                                                    |           |
| Steering wheels (front / rear)                                  | 2/2                                                |           |
| Controls                                                        | 2 Joysticks                                        |           |
| Safety cab homologation                                         | ROPS - FOPS cab (level 2)                          |           |
| Attachment recognition system (E-Reco)                          | Standard                                           |           |