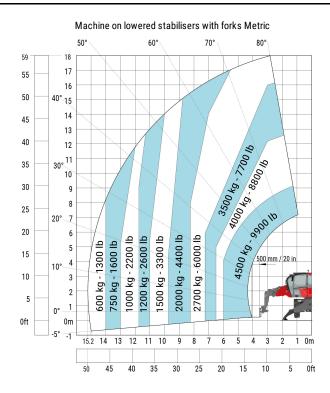

|
| Overall length at stabilisers                     |
| External turning radius (over tyres)              |
| Overall width                                     |
| Overall width with stabilisers extended           |
| Overall cab width                                 |
| Overall height                                    |
| Ground clearance under front tires on stabilizers |

| I1  |  |
|-----|--|
| 12  |  |
| l14 |  |
| у   |  |
| m4  |  |
| a7  |  |
| a4  |  |
| a5  |  |
| l12 |  |
| Wa1 |  |
| b1  |  |
| b7  |  |
| b4  |  |
| h17 |  |
| m5  |  |
|     |  |

| Metric  |
|---------|
| 7.26 m  |
| 6.06 m  |
| 4.53 m  |
| 2.43 mm |
| 0.37 mm |
| 2.50 m  |
| 10 °    |
| 107 °   |
| 4.41 m  |
| 3.60 m  |
| 2.45 m  |
| 4.01 m  |
| 0.96 m  |
| 3.04 m  |
| 0.18 m  |

## Load chart





### Machine on lowered stabilisers with hook 5000 kg (Metric)



### Machine on lowered stabilisers with 1500 kg jib with winch (Metric)



#### Machine on lowered stabilisers with 365 kg platform Metric



#### Machine on lowered stabilisers with 1000 kg platform Metric









Siège Social 430 rue de l'Aubinière - 44150 Ancenis Cedex - France Tel: +33(0)2 40 09 10 11 - Fax: +33 (0)2 40 09 10 97 www.manitou.com



This brochure describes versions and configuration options for Manitou products which may be fitted with different equipment. The equipment described in this brochure may be standard, optional or not available depending on version. Manitou reserves the right to change the specifications shown and described at any time and without prior warning. The manufacturer is not liabl