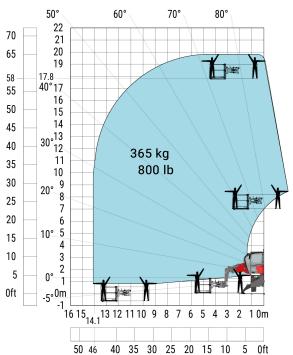

xtended           |
| Overall cab width                                 |
| Overall height                                    |
| Ground clearance under front tires on stabilizers |

| I1  |  |
|-----|--|
| 12  |  |
| l14 |  |
| у   |  |
| m4  |  |
| a7  |  |
| a4  |  |
| a5  |  |
| l12 |  |
| Wa1 |  |
| b1  |  |
| b7  |  |
| b4  |  |
| h17 |  |
| m5  |  |
|     |  |

| Metric  |
|---------|
| 7.26 m  |
| 6.06 m  |
| 4.53 m  |
| 2.43 mm |
| 0.37 mm |
| 2.50 m  |
| 10 °    |
| 107 °   |
| 4.41 m  |
| 3.60 m  |
| 2.45 m  |
| 4.01 m  |
| 0.96 m  |
| 3.04 m  |
| 0.18 m  |

## Load chart





### Machine on lowered stabilisers with hook 5000 kg (Metric)



### Machine on lowered stabilisers with 1500 kg jib with winch (Metric)



#### Machine on lowered stabilisers with 365 kg platform Metric



#### Machine on lowered stabilisers with 1000 kg platform Metric









Siège Social 430 rue de l'Aubinière - 44150 Ancenis Cedex - France Tel: +33(0)2 40 09 10 11 - Fax: +33 (0)2 40 09 10 97 www.manitou.com



This brochure describes versions and configuration options for Manitou products which may be fitted with different equipment. The equipment described in this brochure may be standard, optional or not available depending on version. Manitou reserves the right to change the specifications shown and described at any time and without prior warning. The manufacturer is not liable for the specifications given. For more information, contact your Manitou dealer. Non-contractual document. Product descriptions may differ from actual products. List of specifications is not comprehensive. T