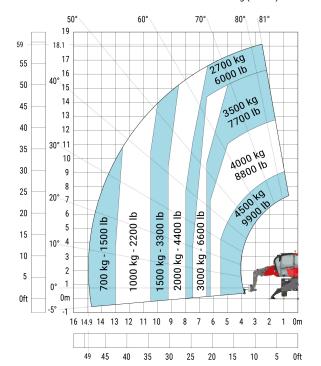

## Load chart

#### Machine on lowered stabilisers with 1000 kg platform Metric

Siège Social 430 rue de l'Aubinière - 44150 Ancenis Cedex - France Tel: +33(0)2 40 09 10 11 - Fax: +33 (0)2 40 09 10 97 www.manitou.com

This brochure describes versions and configuration options for Manitou products which may be fitted with different equipment. The equipment described in this brochure may be standard, optional or not available depending on version. Manitou reserves the right to change the specifications shown and described at any time and without prior warning. The manufacturer is not liable for the specifications given. For more information, contact your Manitou dealer. Non-contractual document. Product descriptions may differ from actual products. List of specifications is not comprehensive. The logos and visual identity of the company are the property of Manitou and may not be used without authorisation. All rights reserved. The photos and diagrams contained in thisbrochure are provided for information only.