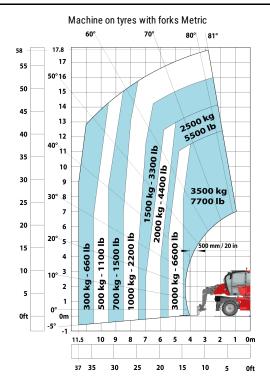

### Machine on lowered stabilisers with hook 5000 kg (Metric)

### Machine on lowered stabilisers with 1500 kg jib with winch (Metric)