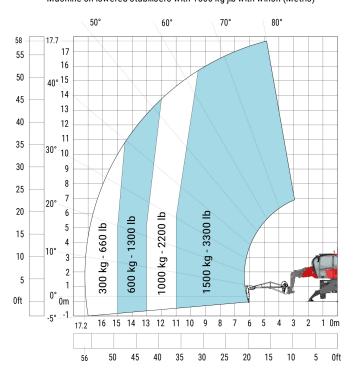

## Load chart

### Machine on lowered stabilisers with 1500 kg jib with winch (Metric)