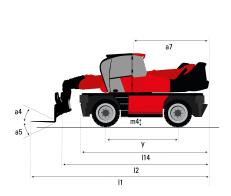

# **Dimensional drawing**

| Other data                                        |
|---------------------------------------------------|
| Overall length (with forks)                       |
| Length to face of forks                           |
| Length of frame                                   |
| Wheelbase                                         |
| Ground clearance                                  |
| Counterweight offset (turret at 90°)              |
| Tilt-up angle                                     |
| Tilt-down angle                                   |
| Overall length at stabilisers                     |
| External turning radius (over tyres)              |
| Overall width                                     |
| Overall width with stabilisers extended           |
| Overall cab width                                 |
| Overall height                                    |
| Ground clearance under front tires on stabilizers |

| I1  |  |
|-----|--|
| 12  |  |
| l14 |  |
| у   |  |
| m4  |  |
| a7  |  |
| a4  |  |
| a5  |  |
| l12 |  |
| Wa1 |  |
| b1  |  |
| b7  |  |
| b4  |  |
| h17 |  |
| m5  |  |
|     |  |

| Metric  |
|---------|
| 7.26 m  |
| 6.06 m  |
| 4.53 m  |
| 2.43 mm |
| 0.37 mm |
| 2.50 m  |
| 10 °    |
| 107 °   |
| 4.41 m  |
| 3.60 m  |
| 2.45 m  |
| 4.01 m  |
| 0.96 m  |
| 3.04 m  |
| 0.18 m  |