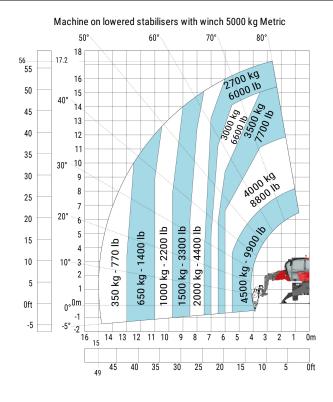

|
| Overall length at stabilisers                     |
| External turning radius (over tyres)              |
| Overall width                                     |
| Overall width with stabilisers extended           |
| Overall cab width                                 |
| Overall height                                    |
| Ground clearance under front tires on stabilizers |

| I1  |  |
|-----|--|
| 12  |  |
| l14 |  |
| у   |  |
| m4  |  |
| a7  |  |
| a4  |  |
| a5  |  |
| l12 |  |
| Wa1 |  |
| b1  |  |
| b7  |  |
| b4  |  |
| h17 |  |
| m5  |  |
|     |  |

| Metric  |
|---------|
| 7.26 m  |
| 6.06 m  |
| 4.53 m  |
| 2.43 mm |
| 0.37 mm |
| 2.50 m  |
| 10 °    |
| 107 °   |
| 4.41 m  |
| 3.60 m  |
| 2.45 m  |
| 4.01 m  |
| 0.96 m  |
| 3.04 m  |
| 0.18 m  |

## Load chart





### Machine on lowered stabilisers with hook 5000 kg (Metric)



### Machine on lowered stabilisers with 1500 kg jib with winch (Metric)



#### Machine on lowered stabilisers with 365 kg platform Metric



#### Machine on lowered stabilisers with 1000 kg platform Metric









Siège Social 430 rue de l'Aubinière - 44150 Ancenis Cedex - France Tel: +33(0)2 40 09 10 11 - Fax: +33 (0)2 40 09 10 97 www.manitou.com



This brochure describes versions and configuration options for Manitou products which may be fitted with different equipment. The equipment described in this brochure may be standard, optional or not available depending on version. Manitou reserves the right to change the specifications shown and described at any time and without prior warning. The manufacturer is not liable