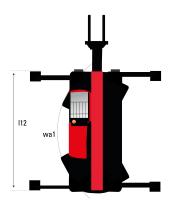

# **Dimensional drawing**

| Other data                                        |
|---------------------------------------------------|
| Overall length (with forks)                       |
| Length to face of forks                           |
| Length of frame                                   |
| Wheelbase                                         |
| Ground clearance                                  |
| Counterweight offset (turret at 90°)              |
| Tilt-up angle                                     |
| Tilt-down angle                                   |
| Overall length at stabilisers                     |
| External turning radius (over tyres)              |
| Overall width                                     |
| Overall width with stabilisers extended           |
| Overall cab width                                 |
| Overall height                                    |
| Ground clearance under front tires on stabilizers |

| I1  |  |
|-----|--|
| 12  |  |
| l14 |  |
| у   |  |
| m4  |  |
| a7  |  |
| a4  |  |
| a5  |  |
| l12 |  |
| Wa1 |  |
| b1  |  |
| b7  |  |
| b4  |  |
| h17 |  |
| m5  |  |
|     |  |

| Metric  |
|---------|
| 7.26 m  |
| 6.06 m  |
| 4.53 m  |
| 2.43 mm |
| 0.37 mm |
| 2.50 m  |
| 10 °    |
| 107 °   |
| 4.41 m  |
| 3.60 m  |
| 2.45 m  |
| 4.01 m  |
| 0.96 m  |
| 3.04 m  |
| 0.18 m  |