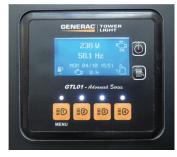

# GTL01 DIGITAL CONTROLLER

A digital controller specifically studied to manage every function of the light tower for the best ease of use.

VT1 K VT1 Y

| TECHNICAL DATA               |                         |                     |                     |
|------------------------------|-------------------------|---------------------|---------------------|
| Minimum dimensions (mm)      | Lenght x Width x Height | 3400 x 1580 x 2360  | 3400 x 1580 x 2360  |
| Maximum dimensions (mm)      | Lenght x Width x Height | 3400 x 1850 x 8500  | 3400 x 1850 x 8500  |
| Dry weight (kg)              |                         | 1150                | 1150                |
| Lifting system               | M:Manual / H:Hydraulic  | Н                   | Н                   |
| Mast rotation (°)            |                         | 340                 | 340                 |
| Lamps power (W)              |                         | 4 x 1000            | 4 x 1000            |
| Lamps type                   | MH:MetalHalide / LD:LED | MH                  | MH                  |
| Total lumen (Lm)             |                         | 360000              | 360000              |
| Illuminated area (m²)        |                         | 4200                | 4200                |
| Engine                       |                         | Kubota D1105        | Yanmar 3TN          |
| Engine cooling               | W:water / A:air         | W                   | W                   |
| Cylinders (q.ty)             |                         | 3                   | 3                   |
| Engine speed (RPM)           | 50 / 60 Hz              | 1500 / 1800         | 1500 / 1800         |
| Liquid containment (110%)    | √:Yes / •:No            | $\checkmark$        | V                   |
| Alternator                   | kVA/V/Hz                | 8/220/50 - 8/240/60 | 8/220/50 - 8/240/60 |
| Outlet Socket                | kVA/V/Hz                | 3/220/50 - 3/240/60 | 3/220/50 - 3/240/60 |
| Avg. sound pressure          | dB(A)@7mt               | 65                  | 67                  |
| Wind speed resistance (km/h) |                         | 110                 | 110                 |
| Tank capacity (liters)       |                         | 112                 | 112                 |
| Total running time (h)       |                         | 66                  | 70                  |