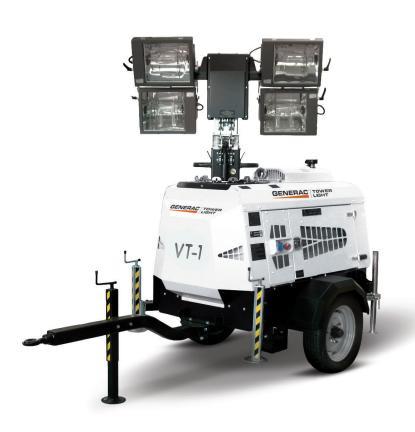

## VT<sub>1</sub>

The first light tower in the world with integrated vertical telescopic mast. The VT1 has revolutionized the market for over fifteen years, becoming the best seller model of mobile light tower in Europe. Thanks to the 4x1000W powerful metal halide floodlights and the 8.5 meters mast, the VT1 can illuminate very big working areas.

#### THE BEST SELLER

The VT1 is the best-seller model of light tower in the European market, thanks to the vertical mast and the high quality features granted by Generac® Tower Light.

#### **VERTICAL MAST**

The first vertical mast in the world, with an hydraulic lifting system and a maximum height of 8.5 meters.

#### **METAL HALIDE LAMPS**

4x1000W powerful metal halide lamps able to illuminate medium and big working areas.