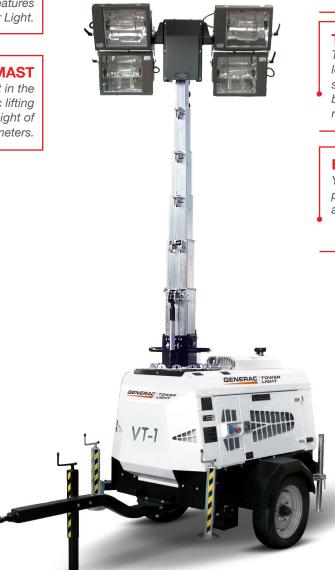

#### **VERTICAL MAST**

The first vertical mast in the world, with an hydraulic lifting system and a maximum height of 8.5 meters.