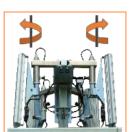

## **Y**20 HYPER

OMNIA® LED TECHNOLOGY
The special Hyper version is equipped with
Omnia® LED Technology. Floodlights are
installed on a fully adjustable bracket allowing
the operator to point the floodlights in any
direction and provide total 360 illumination.
Floodlights are also available with anti-glare
system.