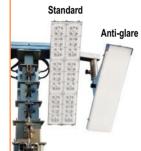

## LONG RUNNING TIME

Thanks to the V20's fuel saving features such as the small engine and LED lamps, this model can run up to 167 hours without refuelling.

The **V20 HYPER** lamps can be equipped with anti-glare shells. The anti-glare floodlights are a perfect solution for roadworks and other applications where there is a risk of glaring workers and passers-by.