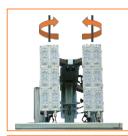

## **Y**20 HYPER

OMNIA® LED TECHNOLOGY
The special Hyper version is equipped with
Omnia® LED Technology. Floodlights are
installed on a fully adjustable bracket allowing
the operator to point the floodlights in any
direction and provide total 360 illumination.
Floodlights are also available with anti-glare
system.