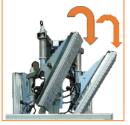

## **Y**20 HYPER

OMNIA® LED TECHNOLOGY
The special Hyper version is equipped with
Omnia® LED Technology. Floodlights are
installed on a fully adjustable bracket allowing
the operator to point the floodlights in any
direction and provide total 360 illumination.
Floodlights are also available with anti-glare
system.