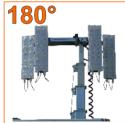

| TECHNICAL DATA                  |               | <b>Y</b> ∞ HYPER Y                      | <b>Y</b> ≥o HYPER P                      |
|---------------------------------|---------------|-----------------------------------------|------------------------------------------|
| Lifting system                  | -             | Hydraulic                               | Hydraulic                                |
| Min. dim.                       | cm            | 2200 x 1400 x 2440                      | 2200 x 1400 x 2440                       |
| Max. dim.                       | cm            | 2200 x 1850 x 8500                      | 2200 x 1850 x 8500                       |
| Dry weight                      | kg            | 980                                     | 980                                      |
| Lamps power                     | W             | 4 x 320                                 | 4 x 320                                  |
| Lamps type                      | -             | LED                                     | LED                                      |
| Certified illuminated area      | m²            | 4,200                                   | 4,200                                    |
| Total lumen                     | Lm            | 184,000                                 | 184,000                                  |
| Mast rotation                   | o             | 340                                     | 340                                      |
| Certified wind speed resistance | km/h          | 110                                     | 110                                      |
| Tank capacity                   | liter         | 110                                     | 110                                      |
| Engine model                    | -             | Yanmar 2TNV-70<br>2 cyl. @1500/1800 rpm | Perkins 402D-05<br>2 cyl. @1500/1800 rpm |
| Engine cooling                  | W=Water/A=Air | W                                       | W                                        |
| Alternator                      | kVA/V/Hz      | 5/220/50 - 5/240/60                     | 5/220/50 - 5/240/60                      |
| Outlet socket                   | kVA/V/Hz      | 2/220/50 - 2/240/60                     | 2/220/50 - 2/240/60                      |
| Inlet plug                      | A/V/Hz        | 16/220/50 - 16/240/60                   | 16/220/50 - 16/240/60                    |
| Running time                    | h             | 167                                     | 167                                      |
| Avg. sound pressure level       | dB(A) @ 7m    | 58                                      | 58                                       |
| Trailers available              | -             | Road trailer or site-tow trailer        | Road trailer or site-tow traile          |