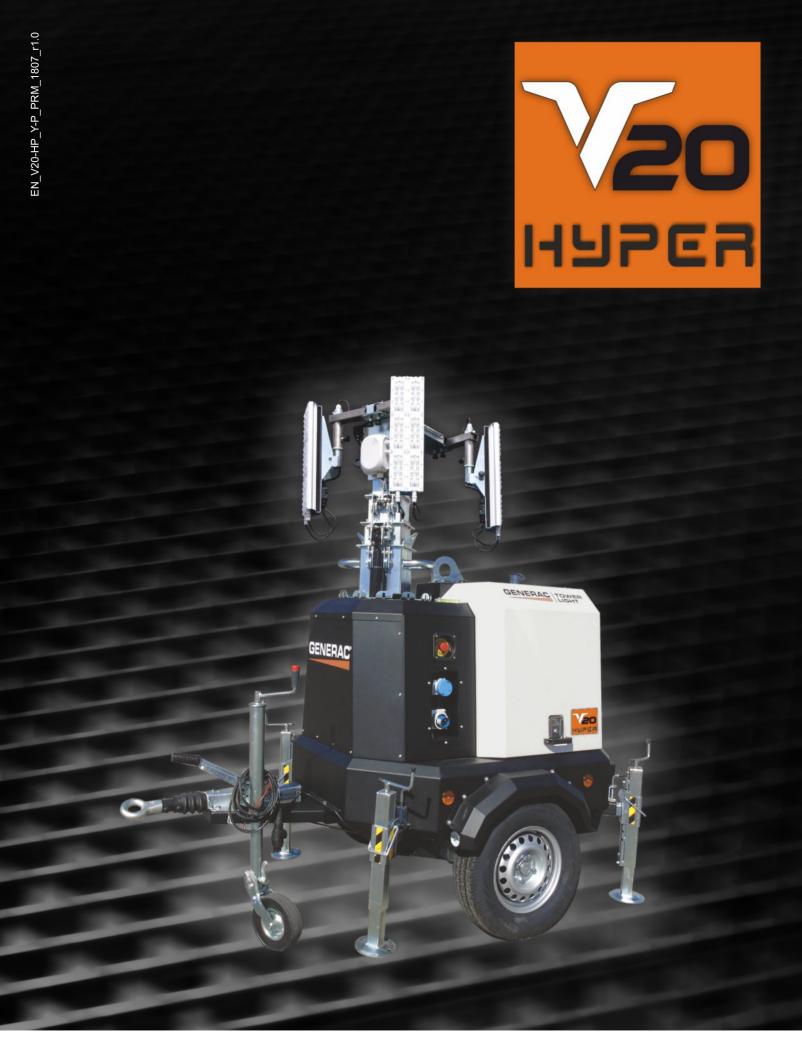

## **Y**20 HYPER

OMNIA® LED TECHNOLOGY
The special Hyper version is equipped with
Omnia® LED Technology. Floodlights are
installed on a fully adjustable bracket allowing
the operator to point the floodlights in any
direction and provide total 360 illumination.
Floodlights are also available with anti-glare
system.