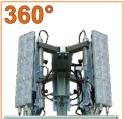

| TECHNICAL DATA                  |               | <b>Y</b> ∞ HYPER Y                      | <b>Y</b> ≥o HYPER P                      |
|---------------------------------|---------------|-----------------------------------------|------------------------------------------|
| Lifting system                  | -             | Hydraulic                               | Hydraulic                                |
| Min. dim.                       | cm            | 2200 x 1400 x 2440                      | 2200 x 1400 x 2440                       |
| Max. dim.                       | cm            | 2200 x 1850 x 8500                      | 2200 x 1850 x 8500                       |
| Dry weight                      | kg            | 980                                     | 980                                      |
| Lamps power                     | W             | 4 x 320                                 | 4 x 320                                  |
| Lamps type                      | -             | LED                                     | LED                                      |
| Certified illuminated area      | m²            | 4,200                                   | 4,200                                    |
| Total lumen                     | Lm            | 184,000                                 | 184,000                                  |
| Mast rotation                   | o             | 340                                     | 340                                      |
| Certified wind speed resistance | km/h          | 110                                     | 110                                      |
| Tank capacity                   | liter         | 110                                     | 110                                      |
| Engine model                    | -             | Yanmar 2TNV-70<br>2 cyl. @1500/1800 rpm | Perkins 402D-05<br>2 cyl. @1500/1800 rpm |
| Engine cooling                  | W=Water/A=Air | W                                       | W                                        |
| Alternator                      | kVA/V/Hz      | 5/220/50 - 5/240/60                     | 5/220/50 - 5/240/60                      |
| Outlet socket                   | kVA/V/Hz      | 2/220/50 - 2/240/60                     | 2/220/50 - 2/240/60                      |
| Inlet plug                      | A/V/Hz        | 16/220/50 - 16/240/60                   | 16/220/50 - 16/240/60                    |
| Running time                    | h             | 167                                     | 167                                      |
| Avg. sound pressure level       | dB(A) @ 7m    | 58                                      | 58                                       |
| Trailers available              | -             | Road trailer or site-tow trailer        | Road trailer or site-tow traile          |