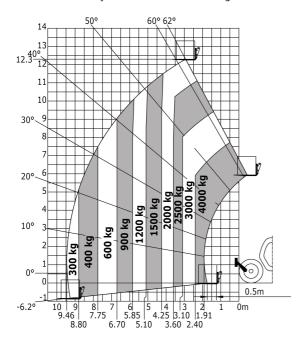

## **MT 1440 EASY ST5**

**Telehandlers** 

| Capacities                             | Metric                                                            |
|----------------------------------------|-------------------------------------------------------------------|
| Max. capacity                          | 4000 kg                                                           |
| Max. lift height                       | 13.53 m                                                           |
| Max. reach                             | 9.46 m                                                            |
| Bucket breakout force                  | 8150 daN                                                          |
| Weight and dimensions                  |                                                                   |
| 12 - Overall length of fork carriage   | 6.13 m                                                            |
| b1 - Overall width                     | 2.36 m                                                            |
| h17 - Overall height                   | 2.45 m                                                            |
| y - Wheelbase                          | 3.07 m                                                            |
| m4 - Ground clearance                  | 0.37 m                                                            |
| b4 - Overall cab width                 | 0.89 m                                                            |
|                                        | 0.89 m                                                            |
| a4 - Tilt-up angle                     | 114 °                                                             |
| a5 - Tilt-down angle                   |                                                                   |
| Wa1 - Frame outer turning radius       | 3.94 m                                                            |
| Unladen weight (with forks)            | 10900 kg                                                          |
| Standard tyres                         | 400/80 - 24 - 162A8 - Alliance                                    |
| Standard forks                         | 1200x125x50                                                       |
| Performances                           |                                                                   |
| Lifting                                | 16 s                                                              |
| Lowering                               | 12 s                                                              |
| Telescope extension                    | 17 s                                                              |
| Retracting the telescope               | 13 s                                                              |
| Scoop                                  | 4 s                                                               |
| Dump                                   | 4 s                                                               |
| Engine                                 |                                                                   |
| Brand                                  | Deutz                                                             |
| Environmental standards                | Stage 5 / Tier IV Final                                           |
| Model                                  | TD 3.6 L                                                          |
| Number of cylinders - Capacity         | 4 - 3621 cm³                                                      |
| Power                                  | 75 hp / 55.40 kW                                                  |
| Max. torque                            | 340 Nm at 1600 rpm                                                |
| Laden drawbar pull                     | 8500 daN                                                          |
| Transmission                           |                                                                   |
| Туре                                   | Torque Converter                                                  |
| Number of gears (forward/reverse)      | 4/4                                                               |
| Parking brake                          | Automatic negative parking brake                                  |
| Service brake                          | Hydraulic oil immersed multi-disc braking o<br>front & rear axles |
| Hydraulics                             |                                                                   |
| Type of pump                           | Gear pump                                                         |
| Hydraulic flow rate - Pressure         | 170 l/min - 270 bar                                               |
| Tank capacities                        | 170 Juli 270 Sui                                                  |
| Engine oil                             | 10                                                                |
| Hydraulic oil                          | 135                                                               |
| Fuel                                   | 140                                                               |
| Noise & vibration                      | 1401                                                              |
|                                        | 70.40(4)                                                          |
| Noise at driving position (LpA)        | 79 dB(A)                                                          |
| Noise to environment (LwA)             | 102 dB(A)                                                         |
| Vibration on hands/arms  Miscellaneous | <2.5 m/s <sup>2</sup>                                             |
| Steering wheels / Driving wheels       | 4 / 4                                                             |
| Safety                                 | Standard EN 15000<br>Cab ROPS - FOPS Level 2                      |
| Controls                               | JSM                                                               |