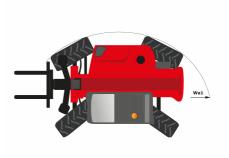

## **MT 1440 EASY ST5**

**Telehandlers** 

| Capacities                             | Metric                                                            |
|----------------------------------------|-------------------------------------------------------------------|
| Max. capacity                          | 4000 kg                                                           |
| Max. lift height                       | 13.53 m                                                           |
| Max. reach                             | 9.46 m                                                            |
| Bucket breakout force                  | 8150 daN                                                          |
| Weight and dimensions                  |                                                                   |
| 12 - Overall length of fork carriage   | 6.13 m                                                            |
| b1 - Overall width                     | 2.36 m                                                            |
| h17 - Overall height                   | 2.45 m                                                            |
| y - Wheelbase                          | 3.07 m                                                            |
| m4 - Ground clearance                  | 0.37 m                                                            |
| b4 - Overall cab width                 | 0.89 m                                                            |
|                                        | 0.89 m                                                            |
| a4 - Tilt-up angle                     | 114 °                                                             |
| a5 - Tilt-down angle                   |                                                                   |
| Wa1 - Frame outer turning radius       | 3.94 m                                                            |
| Unladen weight (with forks)            | 10900 kg                                                          |
| Standard tyres                         | 400/80 - 24 - 162A8 - Alliance                                    |
| Standard forks                         | 1200x125x50                                                       |
| Performances                           |                                                                   |
| Lifting                                | 16 s                                                              |
| Lowering                               | 12 s                                                              |
| Telescope extension                    | 17 s                                                              |
| Retracting the telescope               | 13 s                                                              |
| Scoop                                  | 4 s                                                               |
| Dump                                   | 4 s                                                               |
| Engine                                 |                                                                   |
| Brand                                  | Deutz                                                             |
| Environmental standards                | Stage 5 / Tier IV Final                                           |
| Model                                  | TD 3.6 L                                                          |
| Number of cylinders - Capacity         | 4 - 3621 cm³                                                      |
| Power                                  | 75 hp / 55.40 kW                                                  |
| Max. torque                            | 340 Nm at 1600 rpm                                                |
| Laden drawbar pull                     | 8500 daN                                                          |
| Transmission                           |                                                                   |
| Туре                                   | Torque Converter                                                  |
| Number of gears (forward/reverse)      | 4/4                                                               |
| Parking brake                          | Automatic negative parking brake                                  |
| Service brake                          | Hydraulic oil immersed multi-disc braking o<br>front & rear axles |
| Hydraulics                             |                                                                   |
| Type of pump                           | Gear pump                                                         |
| Hydraulic flow rate - Pressure         | 170 l/min - 270 bar                                               |
| Tank capacities                        | 170 Juli 270 Sui                                                  |
| Engine oil                             | 10                                                                |
| Hydraulic oil                          | 135                                                               |
| Fuel                                   | 140                                                               |
| Noise & vibration                      | 1401                                                              |
|                                        | 70.40(4)                                                          |
| Noise at driving position (LpA)        | 79 dB(A)                                                          |
| Noise to environment (LwA)             | 102 dB(A)                                                         |
| Vibration on hands/arms  Miscellaneous | <2.5 m/s <sup>2</sup>                                             |
| Steering wheels / Driving wheels       | 4 / 4                                                             |
| Safety                                 | Standard EN 15000<br>Cab ROPS - FOPS Level 2                      |
| Controls                               | JSM                                                               |