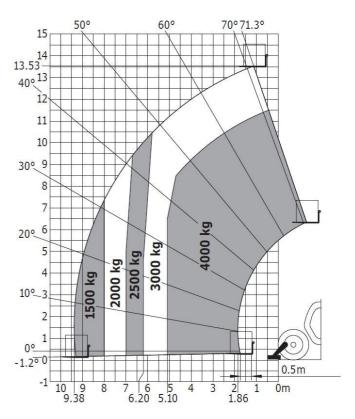

## **MT 1440 EASY ST5**

**Telehandlers** 

| Capacities                             | Metric                                                            |
|----------------------------------------|-------------------------------------------------------------------|
| Max. capacity                          | 4000 kg                                                           |
| Max. lift height                       | 13.53 m                                                           |
| Max. reach                             | 9.46 m                                                            |
| Bucket breakout force                  | 8150 daN                                                          |
| Weight and dimensions                  |                                                                   |
| 12 - Overall length of fork carriage   | 6.13 m                                                            |
| b1 - Overall width                     | 2.36 m                                                            |
| h17 - Overall height                   | 2.45 m                                                            |
| y - Wheelbase                          | 3.07 m                                                            |
| m4 - Ground clearance                  | 0.37 m                                                            |
| b4 - Overall cab width                 | 0.89 m                                                            |
|                                        | 0.89 m                                                            |
| a4 - Tilt-up angle                     | 114 °                                                             |
| a5 - Tilt-down angle                   |                                                                   |
| Wa1 - Frame outer turning radius       | 3.94 m                                                            |
| Unladen weight (with forks)            | 10900 kg                                                          |
| Standard tyres                         | 400/80 - 24 - 162A8 - Alliance                                    |
| Standard forks                         | 1200x125x50                                                       |
| Performances                           |                                                                   |
| Lifting                                | 16 s                                                              |
| Lowering                               | 12 s                                                              |
| Telescope extension                    | 17 s                                                              |
| Retracting the telescope               | 13 s                                                              |
| Scoop                                  | 4 s                                                               |
| Dump                                   | 4 s                                                               |
| Engine                                 |                                                                   |
| Brand                                  | Deutz                                                             |
| Environmental standards                | Stage 5 / Tier IV Final                                           |
| Model                                  | TD 3.6 L                                                          |
| Number of cylinders - Capacity         | 4 - 3621 cm³                                                      |
| Power                                  | 75 hp / 55.40 kW                                                  |
| Max. torque                            | 340 Nm at 1600 rpm                                                |
| Laden drawbar pull                     | 8500 daN                                                          |
| Transmission                           |                                                                   |
| Туре                                   | Torque Converter                                                  |
| Number of gears (forward/reverse)      | 4/4                                                               |
| Parking brake                          | Automatic negative parking brake                                  |
| Service brake                          | Hydraulic oil immersed multi-disc braking o<br>front & rear axles |
| Hydraulics                             |                                                                   |
| Type of pump                           | Gear pump                                                         |
| Hydraulic flow rate - Pressure         | 170 l/min - 270 bar                                               |
| Tank capacities                        | 170 Juli 270 Sui                                                  |
| Engine oil                             | 10                                                                |
| Hydraulic oil                          | 135                                                               |
| Fuel                                   | 140                                                               |
| Noise & vibration                      | 1401                                                              |
|                                        | 70.40(4)                                                          |
| Noise at driving position (LpA)        | 79 dB(A)                                                          |
| Noise to environment (LwA)             | 102 dB(A)                                                         |
| Vibration on hands/arms  Miscellaneous | <2.5 m/s <sup>2</sup>                                             |
| Steering wheels / Driving wheels       | 4 / 4                                                             |
| Safety                                 | Standard EN 15000<br>Cab ROPS - FOPS Level 2                      |
| Controls                               | JSM                                                               |