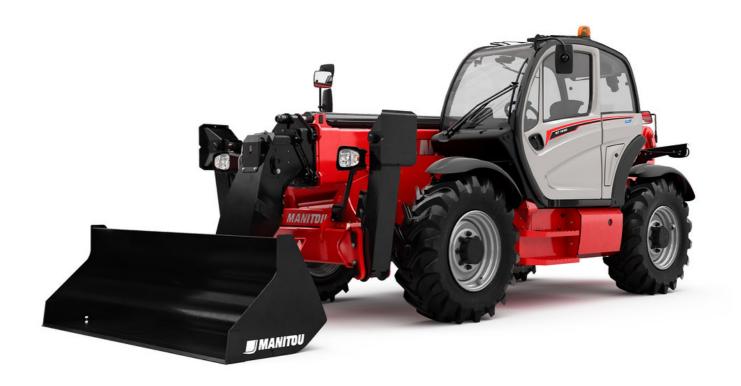

## **MT 1440 EASY ST5**

**Telehandlers** 

| Capacities                             | Metric                                                            |
|----------------------------------------|-------------------------------------------------------------------|
| Max. capacity                          | 4000 kg                                                           |
| Max. lift height                       | 13.53 m                                                           |
| Max. reach                             | 9.46 m                                                            |
| Bucket breakout force                  | 8150 daN                                                          |
| Weight and dimensions                  |                                                                   |
| 12 - Overall length of fork carriage   | 6.13 m                                                            |
| b1 - Overall width                     | 2.36 m                                                            |
| h17 - Overall height                   | 2.45 m                                                            |
| y - Wheelbase                          | 3.07 m                                                            |
| m4 - Ground clearance                  | 0.37 m                                                            |
| b4 - Overall cab width                 | 0.89 m                                                            |
|                                        | 0.89 m                                                            |
| a4 - Tilt-up angle                     | 114 °                                                             |
| a5 - Tilt-down angle                   |                                                                   |
| Wa1 - Frame outer turning radius       | 3.94 m                                                            |
| Unladen weight (with forks)            | 10900 kg                                                          |
| Standard tyres                         | 400/80 - 24 - 162A8 - Alliance                                    |
| Standard forks                         | 1200x125x50                                                       |
| Performances                           |                                                                   |
| Lifting                                | 16 s                                                              |
| Lowering                               | 12 s                                                              |
| Telescope extension                    | 17 s                                                              |
| Retracting the telescope               | 13 s                                                              |
| Scoop                                  | 4 s                                                               |
| Dump                                   | 4 s                                                               |
| Engine                                 |                                                                   |
| Brand                                  | Deutz                                                             |
| Environmental standards                | Stage 5 / Tier IV Final                                           |
| Model                                  | TD 3.6 L                                                          |
| Number of cylinders - Capacity         | 4 - 3621 cm³                                                      |
| Power                                  | 75 hp / 55.40 kW                                                  |
| Max. torque                            | 340 Nm at 1600 rpm                                                |
| Laden drawbar pull                     | 8500 daN                                                          |
| Transmission                           |                                                                   |
| Туре                                   | Torque Converter                                                  |
| Number of gears (forward/reverse)      | 4/4                                                               |
| Parking brake                          | Automatic negative parking brake                                  |
| Service brake                          | Hydraulic oil immersed multi-disc braking o<br>front & rear axles |
| Hydraulics                             |                                                                   |
| Type of pump                           | Gear pump                                                         |
| Hydraulic flow rate - Pressure         | 170 l/min - 270 bar                                               |
| Tank capacities                        | 170 Juli 270 Sui                                                  |
| Engine oil                             | 10                                                                |
| Hydraulic oil                          | 135                                                               |
| Fuel                                   | 140                                                               |
| Noise & vibration                      | 1401                                                              |
|                                        | 70.40(4)                                                          |
| Noise at driving position (LpA)        | 79 dB(A)                                                          |
| Noise to environment (LwA)             | 102 dB(A)                                                         |
| Vibration on hands/arms  Miscellaneous | <2.5 m/s <sup>2</sup>                                             |
| Steering wheels / Driving wheels       | 4 / 4                                                             |
| Safety                                 | Standard EN 15000<br>Cab ROPS - FOPS Level 2                      |
| Controls                               | JSM                                                               |