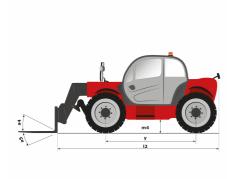

## **MT 1440 EASY ST5**

**Telehandlers** 

| Capacities                             | Metric                                                            |
|----------------------------------------|-------------------------------------------------------------------|
| Max. capacity                          | 4000 kg                                                           |
| Max. lift height                       | 13.53 m                                                           |
| Max. reach                             | 9.46 m                                                            |
| Bucket breakout force                  | 8150 daN                                                          |
| Weight and dimensions                  |                                                                   |
| 12 - Overall length of fork carriage   | 6.13 m                                                            |
| b1 - Overall width                     | 2.36 m                                                            |
| h17 - Overall height                   | 2.45 m                                                            |
| y - Wheelbase                          | 3.07 m                                                            |
| m4 - Ground clearance                  | 0.37 m                                                            |
| b4 - Overall cab width                 | 0.89 m                                                            |
|                                        | 0.89 m                                                            |
| a4 - Tilt-up angle                     | 114 °                                                             |
| a5 - Tilt-down angle                   |                                                                   |
| Wa1 - Frame outer turning radius       | 3.94 m                                                            |
| Unladen weight (with forks)            | 10900 kg                                                          |
| Standard tyres                         | 400/80 - 24 - 162A8 - Alliance                                    |
| Standard forks                         | 1200x125x50                                                       |
| Performances                           |                                                                   |
| Lifting                                | 16 s                                                              |
| Lowering                               | 12 s                                                              |
| Telescope extension                    | 17 s                                                              |
| Retracting the telescope               | 13 s                                                              |
| Scoop                                  | 4 s                                                               |
| Dump                                   | 4 s                                                               |
| Engine                                 |                                                                   |
| Brand                                  | Deutz                                                             |
| Environmental standards                | Stage 5 / Tier IV Final                                           |
| Model                                  | TD 3.6 L                                                          |
| Number of cylinders - Capacity         | 4 - 3621 cm³                                                      |
| Power                                  | 75 hp / 55.40 kW                                                  |
| Max. torque                            | 340 Nm at 1600 rpm                                                |
| Laden drawbar pull                     | 8500 daN                                                          |
| Transmission                           |                                                                   |
| Туре                                   | Torque Converter                                                  |
| Number of gears (forward/reverse)      | 4/4                                                               |
| Parking brake                          | Automatic negative parking brake                                  |
| Service brake                          | Hydraulic oil immersed multi-disc braking o<br>front & rear axles |
| Hydraulics                             |                                                                   |
| Type of pump                           | Gear pump                                                         |
| Hydraulic flow rate - Pressure         | 170 l/min - 270 bar                                               |
| Tank capacities                        | 170 Juli 270 Sui                                                  |
| Engine oil                             | 10                                                                |
| Hydraulic oil                          | 135                                                               |
| Fuel                                   | 140                                                               |
| Noise & vibration                      | 1401                                                              |
|                                        | 70.40(4)                                                          |
| Noise at driving position (LpA)        | 79 dB(A)                                                          |
| Noise to environment (LwA)             | 102 dB(A)                                                         |
| Vibration on hands/arms  Miscellaneous | <2.5 m/s <sup>2</sup>                                             |
| Steering wheels / Driving wheels       | 4 / 4                                                             |
| Safety                                 | Standard EN 15000<br>Cab ROPS - FOPS Level 2                      |
| Controls                               | JSM                                                               |