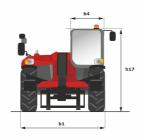

## **MT 1440 EASY ST5**

**Telehandlers** 

| Capacities                             | Metric                                                            |
|----------------------------------------|-------------------------------------------------------------------|
| Max. capacity                          | 4000 kg                                                           |
| Max. lift height                       | 13.53 m                                                           |
| Max. reach                             | 9.46 m                                                            |
| Bucket breakout force                  | 8150 daN                                                          |
| Weight and dimensions                  |                                                                   |
| 12 - Overall length of fork carriage   | 6.13 m                                                            |
| b1 - Overall width                     | 2.36 m                                                            |
| h17 - Overall height                   | 2.45 m                                                            |
| y - Wheelbase                          | 3.07 m                                                            |
| m4 - Ground clearance                  | 0.37 m                                                            |
| b4 - Overall cab width                 | 0.89 m                                                            |
|                                        | 0.89 m                                                            |
| a4 - Tilt-up angle                     | 114 °                                                             |
| a5 - Tilt-down angle                   |                                                                   |
| Wa1 - Frame outer turning radius       | 3.94 m                                                            |
| Unladen weight (with forks)            | 10900 kg                                                          |
| Standard tyres                         | 400/80 - 24 - 162A8 - Alliance                                    |
| Standard forks                         | 1200x125x50                                                       |
| Performances                           |                                                                   |
| Lifting                                | 16 s                                                              |
| Lowering                               | 12 s                                                              |
| Telescope extension                    | 17 s                                                              |
| Retracting the telescope               | 13 s                                                              |
| Scoop                                  | 4 s                                                               |
| Dump                                   | 4 s                                                               |
| Engine                                 |                                                                   |
| Brand                                  | Deutz                                                             |
| Environmental standards                | Stage 5 / Tier IV Final                                           |
| Model                                  | TD 3.6 L                                                          |
| Number of cylinders - Capacity         | 4 - 3621 cm³                                                      |
| Power                                  | 75 hp / 55.40 kW                                                  |
| Max. torque                            | 340 Nm at 1600 rpm                                                |
| Laden drawbar pull                     | 8500 daN                                                          |
| Transmission                           |                                                                   |
| Туре                                   | Torque Converter                                                  |
| Number of gears (forward/reverse)      | 4/4                                                               |
| Parking brake                          | Automatic negative parking brake                                  |
| Service brake                          | Hydraulic oil immersed multi-disc braking o<br>front & rear axles |
| Hydraulics                             |                                                                   |
| Type of pump                           | Gear pump                                                         |
| Hydraulic flow rate - Pressure         | 170 l/min - 270 bar                                               |
| Tank capacities                        | 170 Juli 270 Sui                                                  |
| Engine oil                             | 10                                                                |
| Hydraulic oil                          | 135                                                               |
| Fuel                                   | 140                                                               |
| Noise & vibration                      | 1401                                                              |
|                                        | 70.40(4)                                                          |
| Noise at driving position (LpA)        | 79 dB(A)                                                          |
| Noise to environment (LwA)             | 102 dB(A)                                                         |
| Vibration on hands/arms  Miscellaneous | <2.5 m/s <sup>2</sup>                                             |
| Steering wheels / Driving wheels       | 4 / 4                                                             |
| Safety                                 | Standard EN 15000<br>Cab ROPS - FOPS Level 2                      |
| Controls                               | JSM                                                               |