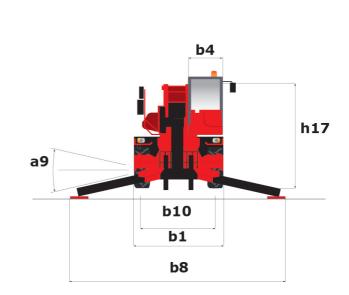

## MRT 2545 EASY T4 S2 400

**Rotating Telehandlers** 

| Capacities                                                             |                                  |                                  |
|------------------------------------------------------------------------|----------------------------------|----------------------------------|
| Max. capacity                                                          | 4500 kg                          | 9920.80 lbs                      |
| Max. lift height                                                       | 24.70 m                          | 81 ft                            |
| Max. reach                                                             | 19.40 m                          | 63 ft 6 in                       |
| Dimensions                                                             |                                  |                                  |
| l2 - Length to fork heel                                               | 7.06 m                           | 23.16 ft                         |
| l1 - Overall length                                                    | 8.26 m                           | 27.10 ft                         |
| b1 - Overall machine width                                             | 2.50 m                           | 8.20 ft                          |
| b8 - Overall width with stabilisers extended                           | 4.98 m                           | 16.30 ft                         |
| h17 - Overall height                                                   | 3.02 m                           | 9.91 ft                          |
| Wa3 Frame outer turning radius                                         | 5.52 m                           | 18.10 ft                         |
| m4 - Machine ground clearance                                          | 0.32 m                           | 1.05 ft                          |
| Standard tyres                                                         | Pneumatic                        | Pneumatic                        |
| Weight                                                                 | 15540 kg                         | 34260 lbs                        |
| Stabilisers                                                            |                                  |                                  |
| Туре                                                                   | Wing Type                        | Wing Type                        |
| Controls                                                               | Individual or Simultaneous       | Individual or Simultaneous       |
| Engine                                                                 |                                  |                                  |
| Brand                                                                  | Perkins                          | Perkins                          |
| Environmental standards                                                | 854F-E34TA                       | 854F-E34TA                       |
| Power                                                                  | 74 hp / 55 kW                    | - / 55 kW                        |
| Max. torque                                                            | 424 Nm at 1200 rpm               | 313 ft.lbs at 1200 rpm           |
| Number of cylinders - Capacity                                         | 4 - 3400 cm <sup>3</sup>         | 4 - 207 in <sup>3</sup>          |
| Injection                                                              | Direct                           | Direct                           |
| Cooling                                                                | by Water                         | by Water                         |
| Transmission                                                           |                                  |                                  |
| Туре                                                                   | Hydrostatic                      | Hydrostatic                      |
| Max. speed of travel (may vary according to the applicable regulation) | 32 km/h                          | 20 mph                           |
| Drawbar pull                                                           | 7900 daN                         | 17759.20 lbf                     |
| Parking brake                                                          | Automatic negative parking brake | Automatic negative parking brake |
| Service brake                                                          | Hydraulic                        | Hydraulic                        |
| Hydraulics                                                             |                                  |                                  |
| Type of pump                                                           | Gear pump                        | Gear pump                        |
| Hydraulic flow rate                                                    | 115 l/min                        | 30.38 gpm                        |
| Pressure                                                               | 270 bar                          | 3916.02 psi                      |
| Tank capacities                                                        |                                  |                                  |
| Hydraulic oil                                                          | 150 l                            | 39.62 US gal.                    |
| Fuel                                                                   | 130 l                            | 34.34 US gal.                    |
| Noise & vibration                                                      |                                  |                                  |
| Noise at driving position (LpA)                                        | 79.70 dB(A)                      | 79.70 dB(A)                      |
| Noise to environment (LwA)                                             | 105 dB(A)                        | 105 dB(A)                        |
| Vibration on hands/arms                                                | <2.50 m/s <sup>2</sup>           | -                                |

## Dimensional drawing

| Other data                                   | Metric |
|----------------------------------------------|--------|
| l11 - Overall length of fork carriage        | 7.06 m |
| l12 - Overall width at stabilisers           | 8.26 m |
| b8 - Overall width with stabilisers extended | 4.98 m |
| y - Wheelbase                                | 2.75 m |
| Wa1 - Outer turning radius (with forks)      | 5.52 m |