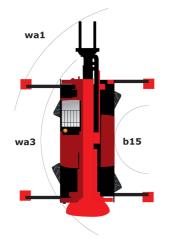

## MRT 2545 EASY T4 S2 400

**Rotating Telehandlers** 

| Capacities                                                             |                                  |                                  |
|------------------------------------------------------------------------|----------------------------------|----------------------------------|
| Max. capacity                                                          | 4500 kg                          | 9920.80 lbs                      |
| Max. lift height                                                       | 24.70 m                          | 81 ft                            |
| Max. reach                                                             | 19.40 m                          | 63 ft 6 in                       |
| Dimensions                                                             |                                  |                                  |
| l2 - Length to fork heel                                               | 7.06 m                           | 23.16 ft                         |
| l1 - Overall length                                                    | 8.26 m                           | 27.10 ft                         |
| b1 - Overall machine width                                             | 2.50 m                           | 8.20 ft                          |
| b8 - Overall width with stabilisers extended                           | 4.98 m                           | 16.30 ft                         |
| h17 - Overall height                                                   | 3.02 m                           | 9.91 ft                          |
| Wa3 Frame outer turning radius                                         | 5.52 m                           | 18.10 ft                         |
| m4 - Machine ground clearance                                          | 0.32 m                           | 1.05 ft                          |
| Standard tyres                                                         | Pneumatic                        | Pneumatic                        |
| Weight                                                                 | 15540 kg                         | 34260 lbs                        |
| Stabilisers                                                            |                                  |                                  |
| Туре                                                                   | Wing Type                        | Wing Type                        |
| Controls                                                               | Individual or Simultaneous       | Individual or Simultaneous       |
| Engine                                                                 |                                  |                                  |
| Brand                                                                  | Perkins                          | Perkins                          |
| Environmental standards                                                | 854F-E34TA                       | 854F-E34TA                       |
| Power                                                                  | 74 hp / 55 kW                    | - / 55 kW                        |
| Max. torque                                                            | 424 Nm at 1200 rpm               | 313 ft.lbs at 1200 rpm           |
| Number of cylinders - Capacity                                         | 4 - 3400 cm <sup>3</sup>         | 4 - 207 in <sup>3</sup>          |
| Injection                                                              | Direct                           | Direct                           |
| Cooling                                                                | by Water                         | by Water                         |
| Transmission                                                           |                                  |                                  |
| Туре                                                                   | Hydrostatic                      | Hydrostatic                      |
| Max. speed of travel (may vary according to the applicable regulation) | 32 km/h                          | 20 mph                           |
| Drawbar pull                                                           | 7900 daN                         | 17759.20 lbf                     |
| Parking brake                                                          | Automatic negative parking brake | Automatic negative parking brake |
| Service brake                                                          | Hydraulic                        | Hydraulic                        |
| Hydraulics                                                             |                                  |                                  |
| Type of pump                                                           | Gear pump                        | Gear pump                        |
| Hydraulic flow rate                                                    | 115 l/min                        | 30.38 gpm                        |
| Pressure                                                               | 270 bar                          | 3916.02 psi                      |
| Tank capacities                                                        |                                  |                                  |
| Hydraulic oil                                                          | 150 l                            | 39.62 US gal.                    |
| Fuel                                                                   | 130 l                            | 34.34 US gal.                    |
| Noise & vibration                                                      |                                  |                                  |
| Noise at driving position (LpA)                                        | 79.70 dB(A)                      | 79.70 dB(A)                      |
| Noise to environment (LwA)                                             | 105 dB(A)                        | 105 dB(A)                        |
| Vibration on hands/arms                                                | <2.50 m/s <sup>2</sup>           | -                                |

## Dimensional drawing

| Other data                                   | Metric |
|----------------------------------------------|--------|
| l11 - Overall length of fork carriage        | 7.06 m |
| l12 - Overall width at stabilisers           | 8.26 m |
| b8 - Overall width with stabilisers extended | 4.98 m |
| y - Wheelbase                                | 2.75 m |
| Wa1 - Outer turning radius (with forks)      | 5.52 m |