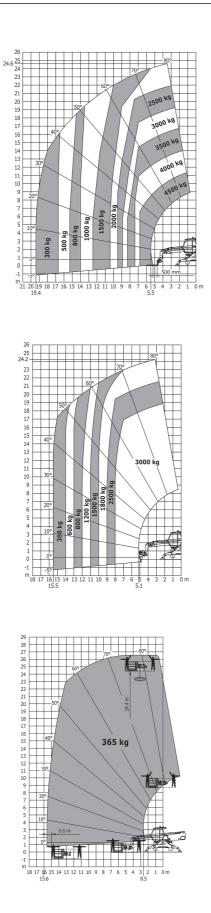

## MRT 2545 EASY T4 S2 400

**Rotating Telehandlers** 

| Capacities                                                             |                                  |                                  |
|------------------------------------------------------------------------|----------------------------------|----------------------------------|
| Max. capacity                                                          | 4500 kg                          | 9920.80 lbs                      |
| Max. lift height                                                       | 24.70 m                          | 81 ft                            |
| Max. reach                                                             | 19.40 m                          | 63 ft 6 in                       |
| Dimensions                                                             |                                  |                                  |
| l2 - Length to fork heel                                               | 7.06 m                           | 23.16 ft                         |
| l1 - Overall length                                                    | 8.26 m                           | 27.10 ft                         |
| b1 - Overall machine width                                             | 2.50 m                           | 8.20 ft                          |
| b8 - Overall width with stabilisers extended                           | 4.98 m                           | 16.30 ft                         |
| h17 - Overall height                                                   | 3.02 m                           | 9.91 ft                          |
| Wa3 Frame outer turning radius                                         | 5.52 m                           | 18.10 ft                         |
| m4 - Machine ground clearance                                          | 0.32 m                           | 1.05 ft                          |
| Standard tyres                                                         | Pneumatic                        | Pneumatic                        |
| Weight                                                                 | 15540 kg                         | 34260 lbs                        |
| Stabilisers                                                            |                                  |                                  |
| Туре                                                                   | Wing Type                        | Wing Type                        |
| Controls                                                               | Individual or Simultaneous       | Individual or Simultaneous       |
| Engine                                                                 |                                  |                                  |
| Brand                                                                  | Perkins                          | Perkins                          |
| Environmental standards                                                | 854F-E34TA                       | 854F-E34TA                       |
| Power                                                                  | 74 hp / 55 kW                    | - / 55 kW                        |
| Max. torque                                                            | 424 Nm at 1200 rpm               | 313 ft.lbs at 1200 rpm           |
| Number of cylinders - Capacity                                         | 4 - 3400 cm <sup>3</sup>         | 4 - 207 in <sup>3</sup>          |
| Injection                                                              | Direct                           | Direct                           |
| Cooling                                                                | by Water                         | by Water                         |
| Transmission                                                           |                                  |                                  |
| Туре                                                                   | Hydrostatic                      | Hydrostatic                      |
| Max. speed of travel (may vary according to the applicable regulation) | 32 km/h                          | 20 mph                           |
| Drawbar pull                                                           | 7900 daN                         | 17759.20 lbf                     |
| Parking brake                                                          | Automatic negative parking brake | Automatic negative parking brake |
| Service brake                                                          | Hydraulic                        | Hydraulic                        |
| Hydraulics                                                             |                                  |                                  |
| Type of pump                                                           | Gear pump                        | Gear pump                        |
| Hydraulic flow rate                                                    | 115 l/min                        | 30.38 gpm                        |
| Pressure                                                               | 270 bar                          | 3916.02 psi                      |
| Tank capacities                                                        |                                  |                                  |
| Hydraulic oil                                                          | 150 l                            | 39.62 US gal.                    |
| Fuel                                                                   | 130 l                            | 34.34 US gal.                    |
| Noise & vibration                                                      |                                  |                                  |
| Noise at driving position (LpA)                                        | 79.70 dB(A)                      | 79.70 dB(A)                      |
| Noise to environment (LwA)                                             | 105 dB(A)                        | 105 dB(A)                        |
| Vibration on hands/arms                                                | <2.50 m/s <sup>2</sup>           | -                                |

## Dimensional drawing

| Other data                                   | Metric |
|----------------------------------------------|--------|
| l11 - Overall length of fork carriage        | 7.06 m |
| l12 - Overall width at stabilisers           | 8.26 m |
| b8 - Overall width with stabilisers extended | 4.98 m |
| y - Wheelbase                                | 2.75 m |
| Wa1 - Outer turning radius (with forks)      | 5.52 m |