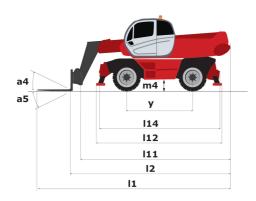

## MRT 2545 EASY T4 S2 400

**Rotating Telehandlers** 

| Capacities                                                             |                                  |                                  |
|------------------------------------------------------------------------|----------------------------------|----------------------------------|
| Max. capacity                                                          | 4500 kg                          | 9920.80 lbs                      |
| Max. lift height                                                       | 24.70 m                          | 81 ft                            |
| Max. reach                                                             | 19.40 m                          | 63 ft 6 in                       |
| Dimensions                                                             |                                  |                                  |
| l2 - Length to fork heel                                               | 7.06 m                           | 23.16 ft                         |
| l1 - Overall length                                                    | 8.26 m                           | 27.10 ft                         |
| b1 - Overall machine width                                             | 2.50 m                           | 8.20 ft                          |
| b8 - Overall width with stabilisers extended                           | 4.98 m                           | 16.30 ft                         |
| h17 - Overall height                                                   | 3.02 m                           | 9.91 ft                          |
| Wa3 Frame outer turning radius                                         | 5.52 m                           | 18.10 ft                         |
| m4 - Machine ground clearance                                          | 0.32 m                           | 1.05 ft                          |
| Standard tyres                                                         | Pneumatic                        | Pneumatic                        |
| Weight                                                                 | 15540 kg                         | 34260 lbs                        |
| Stabilisers                                                            |                                  |                                  |
| Туре                                                                   | Wing Type                        | Wing Type                        |
| Controls                                                               | Individual or Simultaneous       | Individual or Simultaneous       |
| Engine                                                                 |                                  |                                  |
| Brand                                                                  | Perkins                          | Perkins                          |
| Environmental standards                                                | 854F-E34TA                       | 854F-E34TA                       |
| Power                                                                  | 74 hp / 55 kW                    | - / 55 kW                        |
| Max. torque                                                            | 424 Nm at 1200 rpm               | 313 ft.lbs at 1200 rpm           |
| Number of cylinders - Capacity                                         | 4 - 3400 cm <sup>3</sup>         | 4 - 207 in <sup>3</sup>          |
| Injection                                                              | Direct                           | Direct                           |
| Cooling                                                                | by Water                         | by Water                         |
| Transmission                                                           |                                  |                                  |
| Туре                                                                   | Hydrostatic                      | Hydrostatic                      |
| Max. speed of travel (may vary according to the applicable regulation) | 32 km/h                          | 20 mph                           |
| Drawbar pull                                                           | 7900 daN                         | 17759.20 lbf                     |
| Parking brake                                                          | Automatic negative parking brake | Automatic negative parking brake |
| Service brake                                                          | Hydraulic                        | Hydraulic                        |
| Hydraulics                                                             |                                  |                                  |
| Type of pump                                                           | Gear pump                        | Gear pump                        |
| Hydraulic flow rate                                                    | 115 l/min                        | 30.38 gpm                        |
| Pressure                                                               | 270 bar                          | 3916.02 psi                      |
| Tank capacities                                                        |                                  |                                  |
| Hydraulic oil                                                          | 150 l                            | 39.62 US gal.                    |
| Fuel                                                                   | 130 l                            | 34.34 US gal.                    |
| Noise & vibration                                                      |                                  |                                  |
| Noise at driving position (LpA)                                        | 79.70 dB(A)                      | 79.70 dB(A)                      |
| Noise to environment (LwA)                                             | 105 dB(A)                        | 105 dB(A)                        |
| Vibration on hands/arms                                                | <2.50 m/s <sup>2</sup>           | -                                |

## Dimensional drawing

| Other data                                   | Metric |
|----------------------------------------------|--------|
| l11 - Overall length of fork carriage        | 7.06 m |
| l12 - Overall width at stabilisers           | 8.26 m |
| b8 - Overall width with stabilisers extended | 4.98 m |
| y - Wheelbase                                | 2.75 m |
| Wa1 - Outer turning radius (with forks)      | 5.52 m |