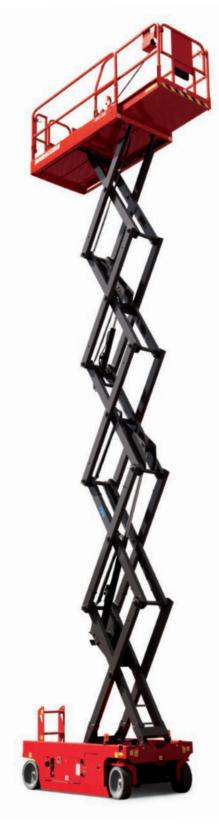

## 120 SE

|            |                                                                 | 120 SE           |
|------------|-----------------------------------------------------------------|------------------|
| D          | Working height                                                  | 11.75 m          |
|            | Platform height                                                 | 9.75 m           |
|            | Capacity                                                        | 318 kg           |
|            | Number of persons (indoor/outdoor)                              | 2/1              |
|            | Basket (width and length)                                       | 3.18 x 1.15 m    |
|            | 1. Overall width                                                | 1.17 m           |
|            | 2. Overall length                                               | 2.44 m           |
|            | 3. Overall height                                               | 2.39 m           |
|            | 4. Overall length (with extension)                              | 3.33 m           |
|            | 5. Overall height when folded                                   | 1.80 m           |
|            | 6. Interior turning circle                                      | 0 m              |
|            | 7. Exterior turning circle                                      | 2.29 m           |
|            | 8. Ground clearance                                             | 10 cm            |
|            | 9. Wheelbase                                                    | 1.85 m           |
| <b>=</b> 0 | Speed of forward movement                                       | 3.50 kph         |
|            | Working speed                                                   | 0.80 kph         |
|            | Speed (raise/lower)                                             | 57/35 secs       |
|            | Maximum slope accessible                                        | 25%              |
| 0          | Tyres (solid non marking)                                       | 38 x 13 x 28 cm  |
|            | Driving wheels                                                  | 2 (front)        |
|            | Steering/directional wheels                                     | 2 (front)        |
| 2<br>Kg    | Weight (varies according to options & standards of the country) | 2781 kg          |
| 2          | Batteries                                                       | 225 Ah / 4 x 6 V |
|            | Integrated charger                                              | 19 Ah / 24 V     |