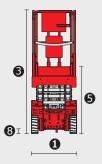

## 120 SE

|            |                                                                 | 120 SE           |
|------------|-----------------------------------------------------------------|------------------|
| D          | Working height                                                  | 11.75 m          |
|            | Platform height                                                 | 9.75 m           |
|            | Capacity                                                        | 318 kg           |
|            | Number of persons (indoor/outdoor)                              | 2/1              |
|            | Basket (width and length)                                       | 3.18 x 1.15 m    |
|            | 1. Overall width                                                | 1.17 m           |
|            | 2. Overall length                                               | 2.44 m           |
|            | 3. Overall height                                               | 2.39 m           |
|            | 4. Overall length (with extension)                              | 3.33 m           |
|            | 5. Overall height when folded                                   | 1.80 m           |
|            | 6. Interior turning circle                                      | 0 m              |
|            | 7. Exterior turning circle                                      | 2.29 m           |
|            | 8. Ground clearance                                             | 10 cm            |
|            | 9. Wheelbase                                                    | 1.85 m           |
| <b>=</b> 0 | Speed of forward movement                                       | 3.50 kph         |
|            | Working speed                                                   | 0.80 kph         |
|            | Speed (raise/lower)                                             | 57/35 secs       |
|            | Maximum slope accessible                                        | 25%              |
| 0          | Tyres (solid non marking)                                       | 38 x 13 x 28 cm  |
|            | Driving wheels                                                  | 2 (front)        |
|            | Steering/directional wheels                                     | 2 (front)        |
| 2<br>Kg    | Weight (varies according to options & standards of the country) | 2781 kg          |
| 2          | Batteries                                                       | 225 Ah / 4 x 6 V |
|            | Integrated charger                                              | 19 Ah / 24 V     |