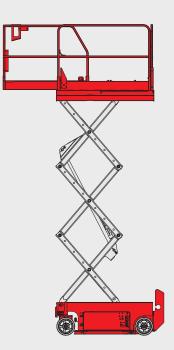

## 120 SE

|            |                                                                 | 120 SE           |
|------------|-----------------------------------------------------------------|------------------|
| D          | Working height                                                  | 11.75 m          |
|            | Platform height                                                 | 9.75 m           |
|            | Capacity                                                        | 318 kg           |
|            | Number of persons (indoor/outdoor)                              | 2/1              |
|            | Basket (width and length)                                       | 3.18 x 1.15 m    |
|            | 1. Overall width                                                | 1.17 m           |
|            | 2. Overall length                                               | 2.44 m           |
|            | 3. Overall height                                               | 2.39 m           |
|            | 4. Overall length (with extension)                              | 3.33 m           |
|            | 5. Overall height when folded                                   | 1.80 m           |
|            | 6. Interior turning circle                                      | 0 m              |
|            | 7. Exterior turning circle                                      | 2.29 m           |
|            | 8. Ground clearance                                             | 10 cm            |
|            | 9. Wheelbase                                                    | 1.85 m           |
| <b>=</b> 0 | Speed of forward movement                                       | 3.50 kph         |
|            | Working speed                                                   | 0.80 kph         |
|            | Speed (raise/lower)                                             | 57/35 secs       |
|            | Maximum slope accessible                                        | 25%              |
| 0          | Tyres (solid non marking)                                       | 38 x 13 x 28 cm  |
|            | Driving wheels                                                  | 2 (front)        |
|            | Steering/directional wheels                                     | 2 (front)        |
| 2<br>Kg    | Weight (varies according to options & standards of the country) | 2781 kg          |
| 2          | Batteries                                                       | 225 Ah / 4 x 6 V |
|            | Integrated charger                                              | 19 Ah / 24 V     |