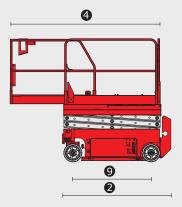

## 120 SE

|            |                                                                 | 120 SE           |
|------------|-----------------------------------------------------------------|------------------|
| D          | Working height                                                  | 11.75 m          |
|            | Platform height                                                 | 9.75 m           |
|            | Capacity                                                        | 318 kg           |
|            | Number of persons (indoor/outdoor)                              | 2/1              |
|            | Basket (width and length)                                       | 3.18 x 1.15 m    |
|            | 1. Overall width                                                | 1.17 m           |
|            | 2. Overall length                                               | 2.44 m           |
|            | 3. Overall height                                               | 2.39 m           |
|            | 4. Overall length (with extension)                              | 3.33 m           |
|            | 5. Overall height when folded                                   | 1.80 m           |
|            | 6. Interior turning circle                                      | 0 m              |
|            | 7. Exterior turning circle                                      | 2.29 m           |
|            | 8. Ground clearance                                             | 10 cm            |
|            | 9. Wheelbase                                                    | 1.85 m           |
| <b>=</b> 0 | Speed of forward movement                                       | 3.50 kph         |
|            | Working speed                                                   | 0.80 kph         |
|            | Speed (raise/lower)                                             | 57/35 secs       |
|            | Maximum slope accessible                                        | 25%              |
| 0          | Tyres (solid non marking)                                       | 38 x 13 x 28 cm  |
|            | Driving wheels                                                  | 2 (front)        |
|            | Steering/directional wheels                                     | 2 (front)        |
| 2<br>Kg    | Weight (varies according to options & standards of the country) | 2781 kg          |
| 2          | Batteries                                                       | 225 Ah / 4 x 6 V |
|            | Integrated charger                                              | 19 Ah / 24 V     |