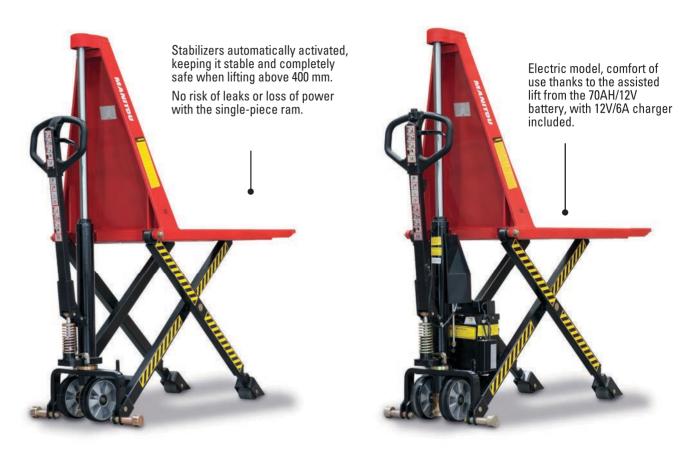

## Manual or Electric High-Lift Pallet Trucks

This ultra-ergonomic pallet truck adapts to the layout of your work place and allows you to lift the load to the desired height.

| Manual High-Lift                              | Part number | Capacity | Length of forks | Total width | Min/max<br>fork height | Weight | Wheels           | Rollers          |
|-----------------------------------------------|-------------|----------|-----------------|-------------|------------------------|--------|------------------|------------------|
| 1T 1190 x 560* - Polyurethane - Single roller | 720269      | 1000 kg  | 1190 mm         | 560 mm      | 85/800 mm              | 128 kg | Polyurethane x 2 | Polyurethane x 2 |
| 1T Wide 680mm* - Polyurethane - Single roller | 745112      | 1000 kg  | 1190 mm         | 680 mm      | 85/800 mm              | 133 kg | Polyurethane x 2 | Polyurethane x 2 |

| Electric High-Lift                              | Part number | Capacity | Length of forks | Total width | Min/max<br>fork height | Weight | Wheels           | Rollers          |
|-------------------------------------------------|-------------|----------|-----------------|-------------|------------------------|--------|------------------|------------------|
| 1T 1190 x 560mm* - Polyurethane - Single roller | 720270      | 1000 kg  | 1190 mm         | 560 mm      | 85/800 mm              | 159 kg | Polyurethane x 2 | Polyurethane x 2 |
| 1T Wide 680mm* - Polyurethane - Single roller   | 745183      | 1000 kg  | 1190 mm         | 680 mm      | 85/800 mm              | 164 kg | Polyurethane x 2 | Polyurethane x 2 |