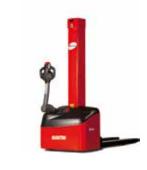

MANITOU GEHL MUSTANG

9 references

From manual pallet truck to articulated forklift, find your best ally.

Manual pallet truck for your short and quick moves.

EP Range

Electric pallet trucks with a capacity from 1500 to 5000 kg. Pedestrian or ride on, EP machines are at your disposal at any time.