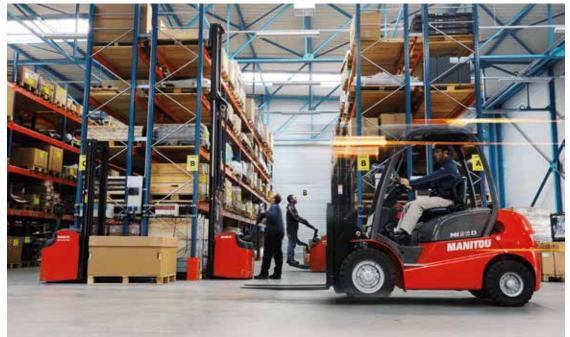

IC forklift trucks Range (MI)

Lifting capacity from 1,5 to 10 tons, gas or diesel powered to evolve inside and/or outside, a masted forklift trucks range easy to use and maintain.

**MSI** Range Reinforced stability and ground clearance for load handling from 2 to 5 tons.