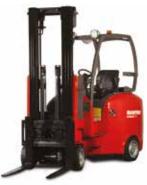

Stacky Range

4 references

A better productivity for your logistics thanks to these products.

Electric forklift trucks Range (ME)

You mostly move inside or in confined areas, this is the solution to handle loads up to 5 tons respecting your working environment.