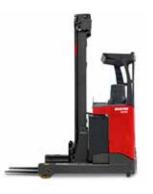

EMA II Range

CT Range Tow from 3 to 5 tons. Improve your storage capacity and optimize your total cost of ownership.

ES Range

The counterweight version (Counterweighted stackers) will give you optimised solutions for all kind of loads.