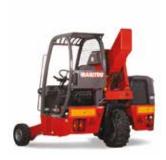

# TMT Range

Its telescopic boom allows loading/unloading of lorries from just one side.

## TMM Range

4-way version contributes to handle small or wide loads even in confined spaces.