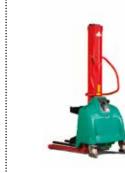

Kleos Range Manual stackers with 6 interchangeable tools for a light handling.

Mono mast electric stackers Wide range of electric stackers from 1000 to 2000 kg to answer all your requests. for improved ergonomy at your work station.