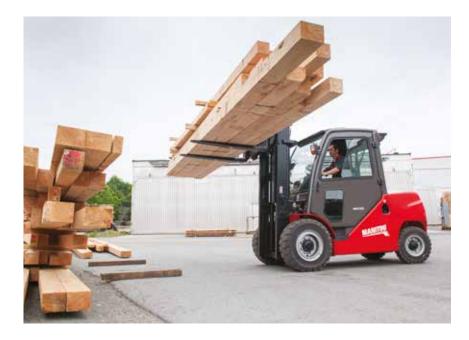

IC forklift trucks Range (MI)

Lifting capacity from 1,5 to 10 tons, gas or diesel powered to evolve inside and/or outside, a masted forklift trucks range easy to use and maintain.

**MSI** Range Reinforced stability and ground clearance for load handling from 2 to 5 tons.