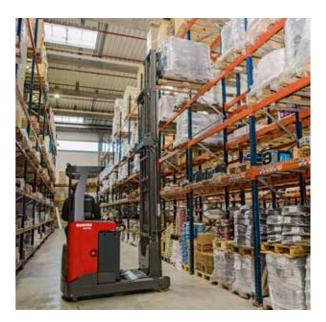

Stacky Range

4 references

A better productivity for your logistics thanks to these products.

Electric forklift trucks Range (ME)

You mostly move inside or in confined areas, this is the solution to handle loads up to 5 tons respecting your working environment.