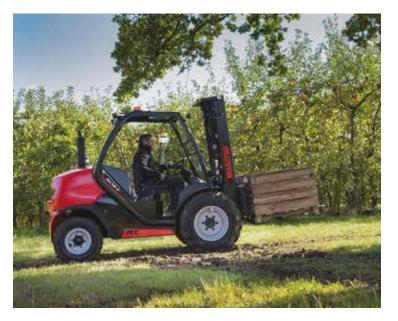

4 references

On all terrains, these 4 ranges meet your needs.

MH Range

4-wheel drive for an exceptional ground clearance and turning radius. Option 4WD -> 2WD available.

MC 18

Compact with a 30 cm-ground clearance, the MC18 is available in 2 or 4 wheel drive.