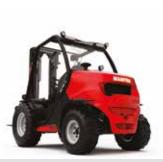

4 references

On all terrains, these 4 ranges meet your needs.

MH Range

4-wheel drive for an exceptional ground clearance and turning radius. Option 4WD -> 2WD available.

MC 18

Compact with a 30 cm-ground clearance, the MC18 is available in 2 or 4 wheel drive.