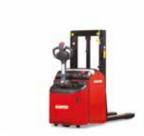

Kleos Range Manual stackers with 6 interchangeable tools for a light handling.

Mono mast electric stackers Wide range of electric stackers from 1000 to 2000 kg to answer all your requests. for improved ergonomy at your work station.