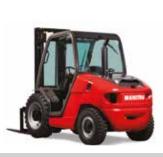

4 references

On all terrains, these 4 ranges meet your needs.

MH Range

4-wheel drive for an exceptional ground clearance and turning radius. Option 4WD -> 2WD available.

MC 18

Compact with a 30 cm-ground clearance, the MC18 is available in 2 or 4 wheel drive.