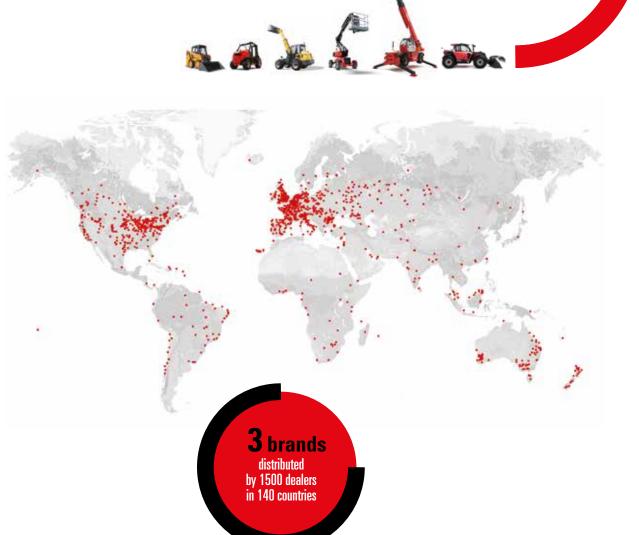

The Group's product ranges include: telescopic loaders including rotary and heavyweight all-terrain telescopic forklift-trucks, semi industrial and industrial allterrain masted forklifts, compact loaders (skid-steers) on wheels or tracks, aerial work-platforms for personnel, truck-mounted forklifts, warehousing equipment and attachments.

Thanks to its high-profile brands, Manitou, Gehl and Mustang, and its network of 1,400 dealers throughout the world, the group provides the best solutions, creating most value for its customers.

With its head office in France, the group had a revenue of €1.6 billion in 2017 in 140 countries and employs 3,900 staff who are resolutely focused on customer satisfaction.