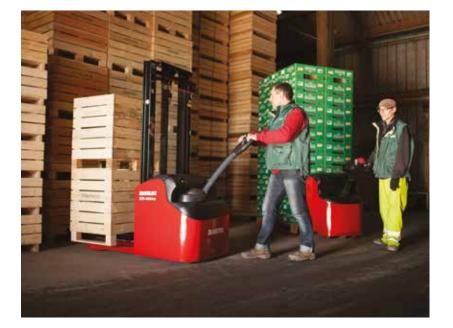

Stacky Range

4 references

A better productivity for your logistics thanks to these products.

Electric forklift trucks Range (ME)

You mostly move inside or in confined areas, this is the solution to handle loads up to 5 tons respecting your working environment.