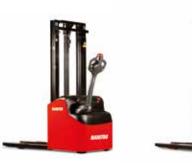

Kleos Range Manual stackers with 6 interchangeable tools for a light handling.

Mono mast electric stackers Wide range of electric stackers from 1000 to 2000 kg to answer all your requests. for improved ergonomy at your work station.