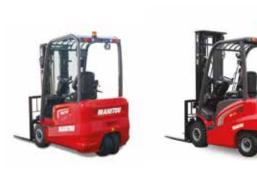

Stacky Range

4 references

A better productivity for your logistics thanks to these products.

Electric forklift trucks Range (ME)

You mostly move inside or in confined areas, this is the solution to handle loads up to 5 tons respecting your working environment.