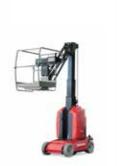

Electric access platform Range

Compact access platforms to easily move in confined areas. 3 different families : scissors, vertical and articulated with working height from 8 to 17 metres.

These scissors, articulated and telescopic platforms offer a working height from 10 to 28 metres and basket capacities