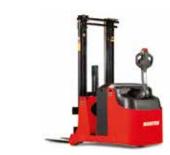

EMA II Range

CT Range Tow from 3 to 5 tons. Improve your storage capacity and optimize your total cost of ownership.

ES Range

The counterweight version (Counterweighted stackers) will give you optimised solutions for all kind of loads.