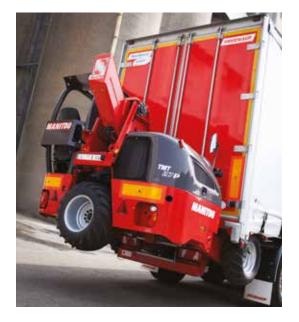

# TMT Range

Its telescopic boom allows loading/unloading of lorries from just one side.