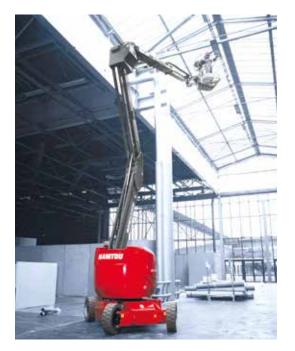

M Range

2,6 to 7 tons, 2 or 4-wheel drive and 2 possible transmissions, choose your M !

Diesel access platform Range

from 230 kg to 680 kg plus up to 4 persons capacity. Products perfectly adapted to all-terrain conditions.

Electric access platform Range

Compact access platforms to easily move in confined areas. 3 different families : scissors, vertical and articulated with working height from 8 to 17 metres.

These scissors, articulated and telescopic platforms offer a working height from 10 to 28 metres and basket capacities