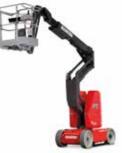

Electric access platform Range

Compact access platforms to easily move in confined areas. 3 different families : scissors, vertical and articulated with working height from 8 to 17 metres.

These scissors, articulated and telescopic platforms offer a working height from 10 to 28 metres and basket capacities