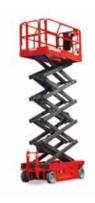

Electric access platform Range

Compact access platforms to easily move in confined areas. 3 different families : scissors, vertical and articulated with working height from 8 to 17 metres.

These scissors, articulated and telescopic platforms offer a working height from 10 to 28 metres and basket capacities