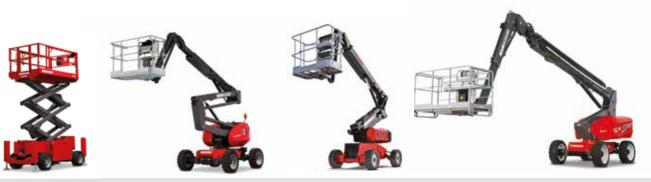

Electric access platform Range

Compact access platforms to easily move in confined areas. 3 different families : scissors, vertical and articulated with working height from 8 to 17 metres.

These scissors, articulated and telescopic platforms offer a working height from 10 to 28 metres and basket capacities