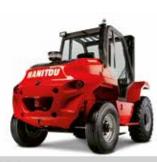

4 references

On all terrains, these 4 ranges meet your needs.

MH Range

4-wheel drive for an exceptional ground clearance and turning radius. Option 4WD -> 2WD available.

MC 18

Compact with a 30 cm-ground clearance, the MC18 is available in 2 or 4 wheel drive.