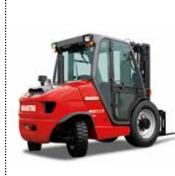

4 references

On all terrains, these 4 ranges meet your needs.

MH Range

4-wheel drive for an exceptional ground clearance and turning radius. Option 4WD -> 2WD available.

MC 18

Compact with a 30 cm-ground clearance, the MC18 is available in 2 or 4 wheel drive.

M Range

2,6 to 7 tons, 2 or 4-wheel drive and 2 possible transmissions, choose your M !

Diesel access platform Range

from 230 kg to 680 kg plus up to 4 persons capacity. Products perfectly adapted to all-terrain conditions.