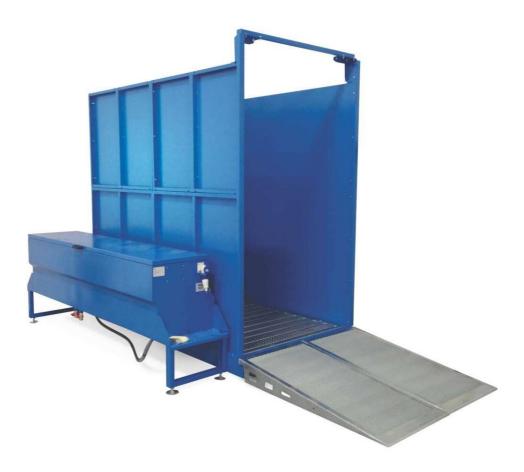

## Wash Rack Mini

Wash Rack Mini is a closed loop washing bay able to wash little size equipment. Dirty water is pumped into a filtration system, cleaned and pumped again to the high pressure washer, so that it can be used again.

|                                                         |    | Wash Rack Mini                 |
|---------------------------------------------------------|----|--------------------------------|
| Useful dimensions of the washing area                   | mm | 1360 x 2500                    |
| Minimum overall occupancy area (bay + filtering system) | mm | 1500 x 4520 + 2960 x 620       |
| Maximum load capacity                                   | kg | 1200                           |
| Total dry weight                                        | kg | 850                            |
| Diaphragm pump                                          | -  | 0,054 kW – 17 l/min            |
| Booster pump                                            | -  | 0,37 kW - 5 to 40 l/min        |
| Filtering system                                        | -  | For solids, oils, hydrocarbons |