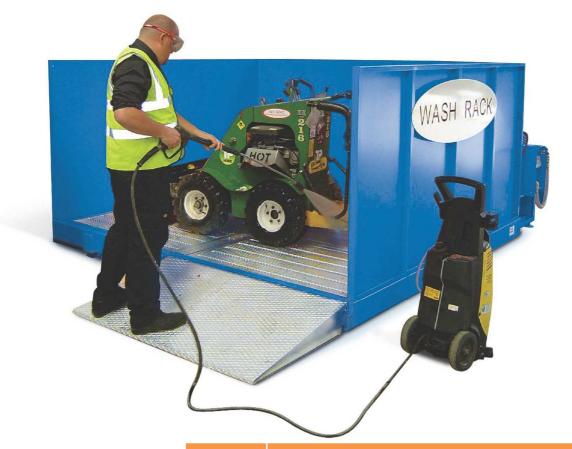

## Wash Rack 1

Wash Rack 1 is a closed loop washing bay able to wash little and medium size equipment. Dirty water is pumped into a filtration system, cleaned and pumped again to the high pressure washer, so that it can be used again.

|                                                            |    | Wash Rack 1                    |
|------------------------------------------------------------|----|--------------------------------|
| Useful dimensions of the washing area                      | mm | 2800 x 2500                    |
| Minimum overall occupancy area<br>(bay + filtering system) | mm | 2900 x 3900 + 2960 x 620       |
| Maximum load capacity                                      | kg | 1200                           |
| Total dry weight                                           | kg | 1490                           |
| Diaphragm pump                                             | -  | 0,054 kW – 17 l/min            |
| Booster pump                                               | -  | 0,37 kW – 5 to 40 l/min        |
| Filtering system                                           | -  | For solids, oils, hydrocarbons |